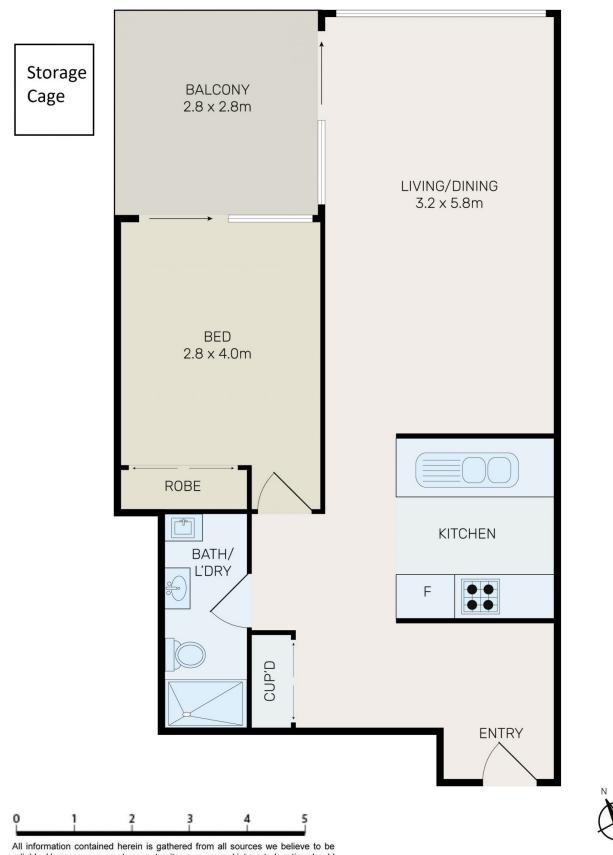

- Top floor position
- Generous integrated living/dining zone enjoys outdoor flow
- Glass sliding doors open to balcony overlooking streetscape
- Fantastic setting to spill outdoors while entertaining friends
- Stylish stone top kitchen, dishwasher, Bosch gas appliances
- Large double bedroom with balcony access
- Large tiled bathroom with internal laundry
- Ducted air conditioning, intercom
- Exceptional investment or pad for young professional couple
- Stroll to Alexandria Park and future Waterloo Metro Station