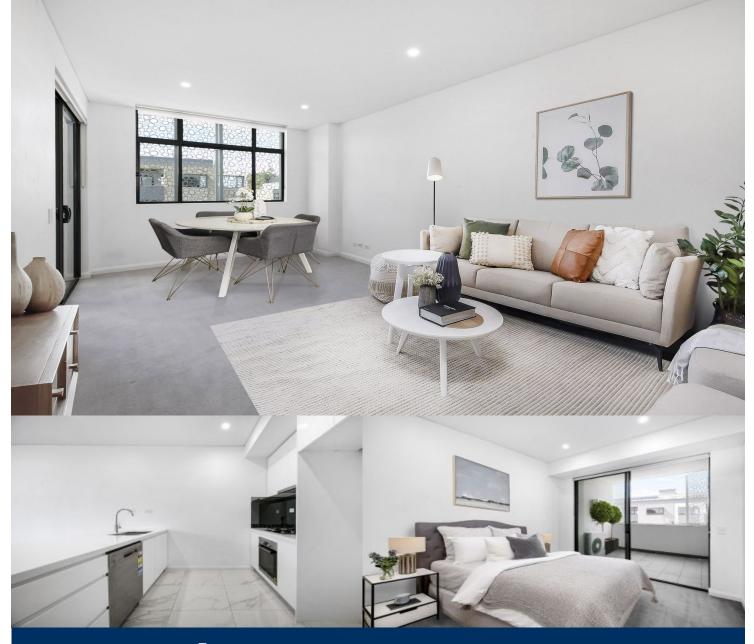

# morton.

This immaculately presented 'Alexandria Park' apartment promises an ideal modern living experience for a range of buyers. Set in a cosmopolitan inner city pocket it's moments to transport, parks, cafes and shops.

- Top floor position
- Generous integrated living/dining zone enjoys outdoor flow
- Glass sliding doors open to balcony overlooking streetscape
- Fantastic setting to spill outdoors while entertaining friends
- Stylish stone top kitchen, dishwasher, Bosch gas appliances
- Large double bedroom with balcony access
- Large tiled bathroom with internal laundry
- Ducted air conditioning, intercom
- Exceptional investment or pad for young professional couple
- Stroll to Alexandria Park and future Waterloo Metro Station