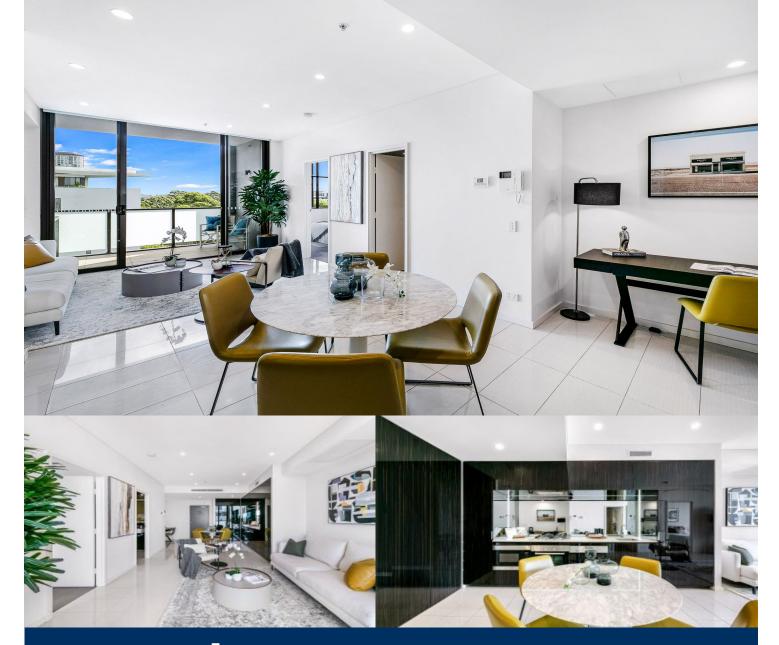

# morton.

Zetland 820/6 Victoria Park Parade

This great sized one-bedroom residence creates an instant impact with its generous proportions, sleek designer finishes and luxury on-site leisure facilities. It is set within a prestige architectural complex and offers a quality lifestyle property that has all the amenities of Victoria Park, East Village and Green Square station a stroll from the front door.

- Bright open plan design featuring living and dining areas
- Level access to a private balcony with elevated outlooks
- Double bedroom with built-in
- Study nook
- Designer kitchen with dishwasher and Miele gas appliances
- Fresh modern decor and easy-to-maintain tiled flooring
- A large designer bathroom plus an internal laundry
- Air conditioning, video intercom, data/TV points, LED lighting
- Exclusive access to the building's premium resort style amenities
- Storage cage