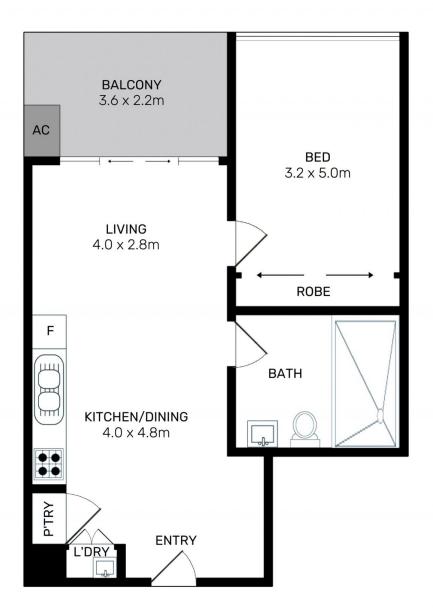

- Bright open plan design featuring living and dining areas
- Level access to a private balcony with elevated outlooks
- Double bedroom with built-in
- Study nook
- Designer kitchen with dishwasher and Miele gas appliances
- Fresh modern decor and easy-to-maintain tiled flooring
- A large designer bathroom plus an internal laundry
- Air conditioning, video intercom, data/TV points, LED lighting
- Exclusive access to the building's premium resort style amenities
- Storage cage