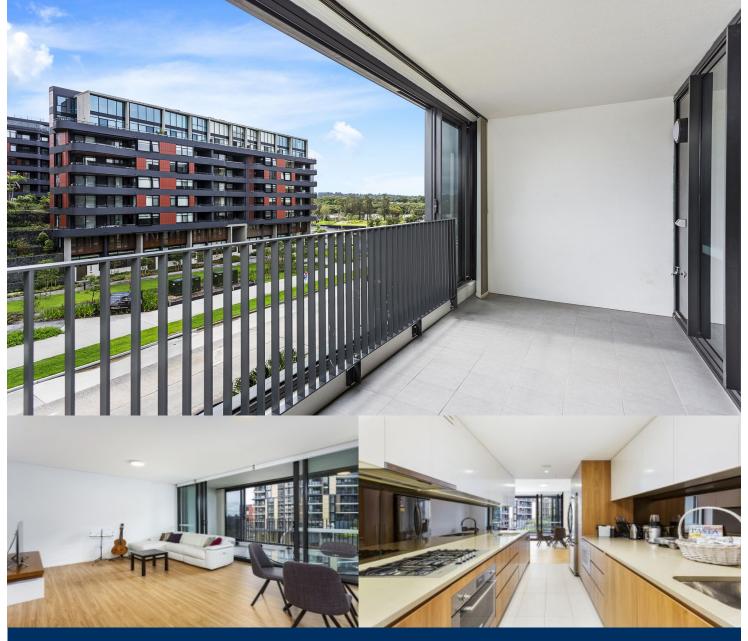

morton.

Wentworth Point 401/55 Hill Road

Located in one of Wentworth Point's most esteemed developments, Regatta by Billbergia. This ideally positioned one bedroom apartment boasting a luxurious ambience and the highest quality in finishes is the perfect abode for executive living. Footsteps from Marina Square shopping centre and restaurants, Sydney Olympic Park ferry wharf, and handy access to public transport and Bennelong Footbridge to Rhodes.

- Quality timber flooring throughout
- All inclusive spacious double galley kitchen
- Appliances featuring LG French-door fridge with water dispense, and ILVE appliances including a 5 burner gas cooktop, dishwasher and microwave
- Plentiful functional storage including in-built storage cabinets with shelves and shoe cabinet at entry
- Spacious and sundrenched versatile entertainer's winter terrace flowing from living area
- Sleek bathroom with combined shower and bath, and dual access