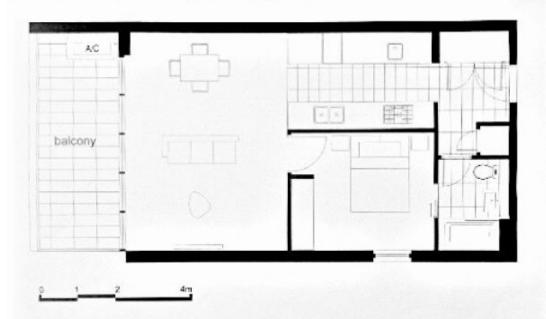

morton.

Wentworth Point 401/55 Hill Road

Located in one of Wentworth Point's most esteemed developments, Regatta by Billbergia. This ideally positioned one bedroom apartment boasting a luxurious ambience and the highest quality in finishes is the perfect abode for executive living. Footsteps from Marina Square shopping centre and restaurants, Sydney Olympic Park ferry wharf, and handy access to public transport and Bennelong Footbridge to Rhodes.

- Quality timber flooring throughout
- All inclusive spacious double galley kitchen
- Appliances featuring LG French-door fridge with water dispense, and ILVE appliances including a 5 burner gas cooktop, dishwasher and microwave
- Plentiful functional storage including in-built storage cabinets with shelves and shoe cabinet at entry
- Spacious and sundrenched versatile entertainer's winter terrace flowing from living area
- Sleek bathroom with combined shower and bath, and dual access