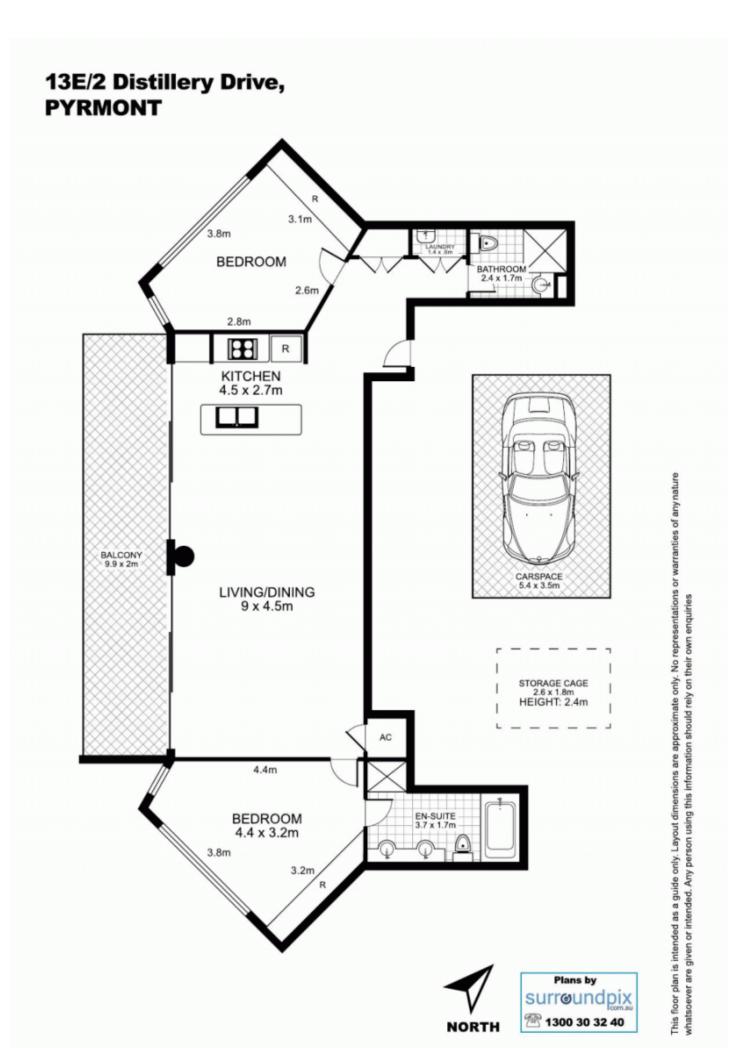

Welcome to 13E, 2 Distillery Drive: Set in the blue-ribbon heart of Jacksons Landing - within the Silk building, one of the most sought-after buildings in the Jacksons Landing precinct.

- This high-end executive unit boasts:
- ? Impressively well-proportioned lounge and dining
- ? Reinforced wall able to hold 200kg entertainment system or shelving
- ? Large-planked hardwood flooring installed
- ? New custom paint and feature wall and column
- ? Exceptionally large entertainers' balcony
- ? Inviting double bedrooms both with built-in robes
- ? Chic Caesar Stone kitchen, European gas fittings

## View

As advertised or by appointment

Pyrmont 13E/2 Distillery Drive