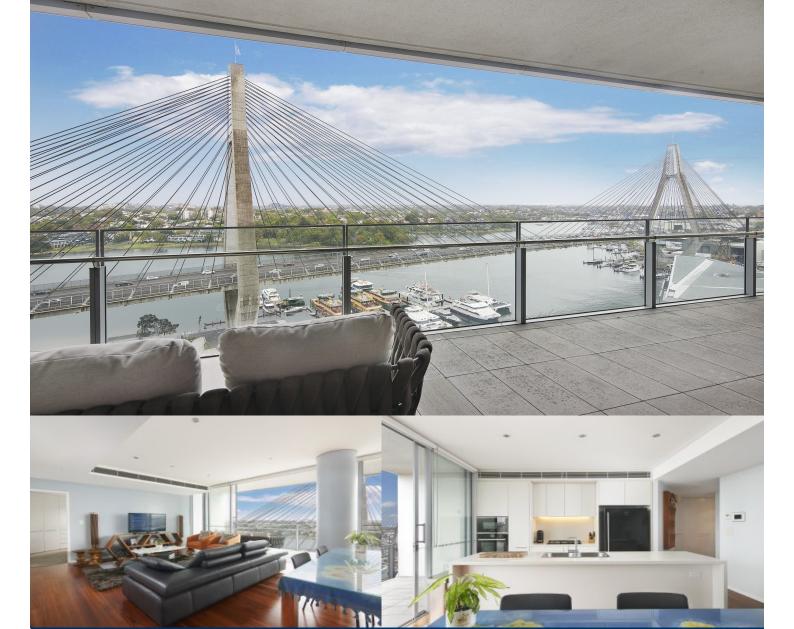

## morton.

Dominated by stunning uninterrupted views that embrace the majestic arch of the Anzac Bridge and stretch across the sparkling waters of Blackwattle Bay to the Inner West and beyond, this executive apartment is designed for low maintenance modern living and defined by an unerring attention to detail throughout.

Welcome to 13E, 2 Distillery Drive: Set in the blue-ribbon heart of Jacksons Landing - within the Silk building, one of the most sought-after buildings in the Jacksons Landing precinct.

- This high-end executive unit boasts:
- ? Impressively well-proportioned lounge and dining
- ? Reinforced wall able to hold 200kg entertainment system or shelving
- ? Large-planked hardwood flooring installed
- ? New custom paint and feature wall and column
- ? Exceptionally large entertainers' balcony
- ? Inviting double bedrooms both with built-in robes
- ? Chic Caesar Stone kitchen, European gas fittings