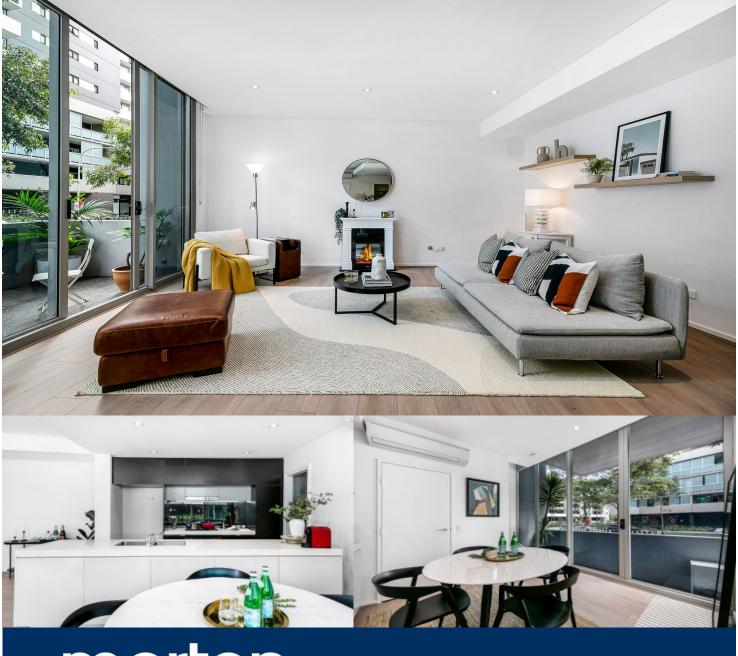

morton.

Zetland 93/6C Defries Avenue

This luxurious split level two bedroom apartment allows direct street access, giving you that townhouse style feel. Wind down in your bright and spacious living area or take in the sunshine from your entertainers courtyard. Walls of glass offer great natural light and airflow with a sleek and stylish floorplan, that is ideally configured to meet the needs of low maintenance lifestyle seekers.

- Two double bedrooms including main with ensuite
- Built in robes
- Brand new timber flooring throughout
- Entertainers courtyard that flows directly off the living space
- Modern kitchen with Smeg appliances and 40mm caesarstone benchtops
- Designer bathroom plus separate internal laundry
- Air conditioning
- Security car space
- Storage cage