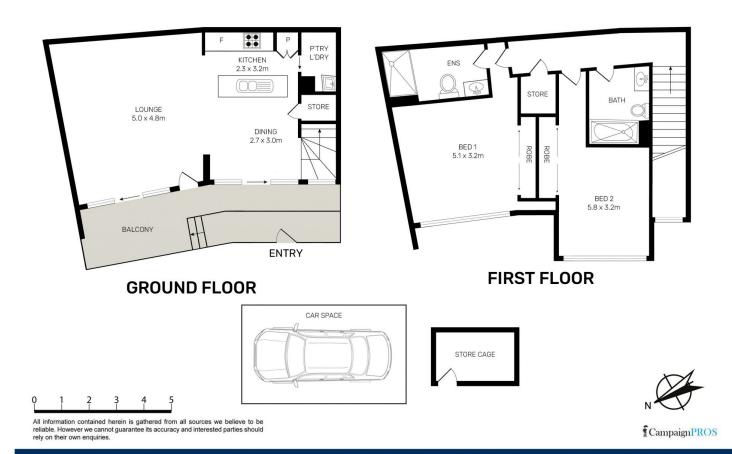

morton.

Zetland 93/6C Defries Avenue

This luxurious split level two bedroom apartment allows direct street access, giving you that townhouse style feel. Wind down in your bright and spacious living area or take in the sunshine from your entertainers courtyard. Walls of glass offer great natural light and airflow with a sleek and stylish floorplan, that is ideally configured to meet the needs of low maintenance lifestyle seekers.

- Two double bedrooms including main with ensuite
- Built in robes
- Brand new timber flooring throughout
- Entertainers courtyard that flows directly off the living space
- Modern kitchen with Smeg appliances and 40mm caesarstone benchtops
- Designer bathroom plus separate internal laundry
- Air conditioning
- Security car space
- Storage cage