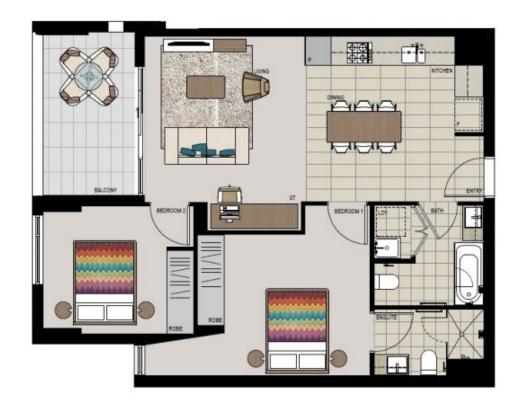

- Large open plan living/dining, opens onto balcony
- Located on level 7 with a clear un-obstructed leafy outlook
- Modern style kitchen with mirror splash back
- Stainless steel appliances & gas cooktop
- Large double bedrooms including built-in wardrobe
- Master bed with ensuite
- Main bathroom with bath tub
- Separate study area & internal laundry
- Air conditioning
- Secure disabled car space (a lot larger than the standard space)

## 2 BED + STUDY

 Internal
 74sqm

 External
 8sqm

 Total
 82sqm