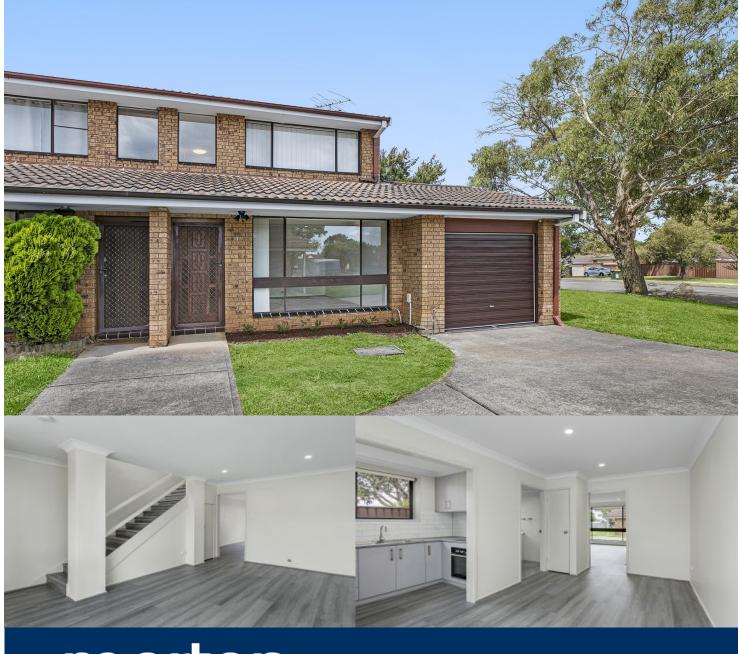

## morton.

Glenfield 1/201-207 Harrow Road

Prime residential townhouse, with a location boasting all of Glenfield's amenities at your doorstep. Fully newly renovated, this modern property offers the convenience of being within walking distance to Glenquarie Town Centre, TAFE , schools & the train station, all without breaking a sweat.

- Well proportioned bedrooms with built-in wardrobes to the master bedroom
- Modern renovated bathroom with shower and toilet
- Spacious living area ideal for relaxing with family
- Brand new timber flooring throughout
- Brand new kitchen appliances
- Separate dining area off the kitchen
- Internal laundry facility
- Single lockup garage with access to the courtyard
- Fully fenced private courtyard
- Low maintenance courtyard ideal for a busy family or for entertaining
- Reverse cycle split system air conditioning
- Small storage space under staircase