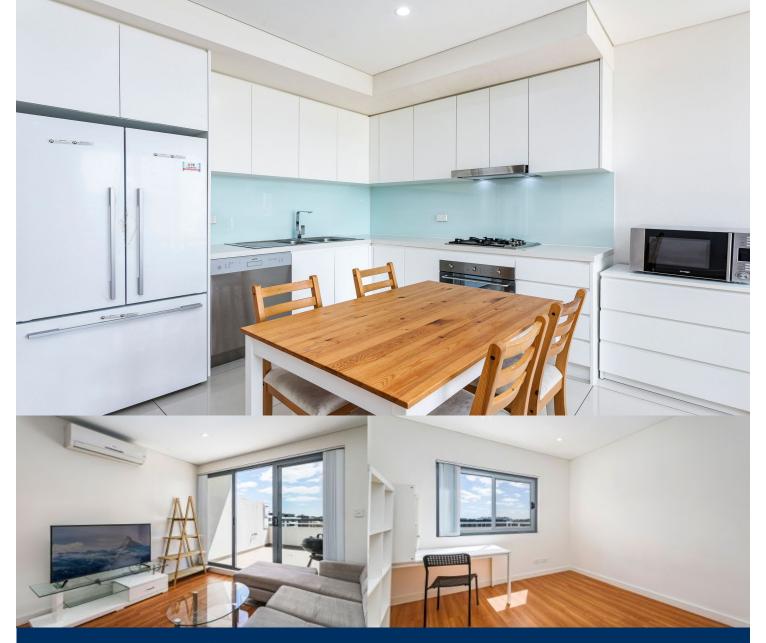

## morton.

Conveniently located at a walking distance to Wolli Creek Railway station & bus stops. This modern complex represents the best opportunity to enjoy the relaxed but stylish living.

- Generous open plan design with fresh modern décor
- Timber flooring throughout
- Light filled living/dining areas leading to balcony
- Spacious three bedrooms, master with en suite
- Beautiful designer kitchen with gas cooking & dishwasher
- Spacious laundry with plenty of storage
- Huge sized balcony for entertainment
- Split system air-conditioner

morton.com.au

- Security car space
- Easy access to village shops, cafés and restaurants,
- Just a short walk to Asian grocery and Woolworth & Aldi supermarket

\*\*\* Please note, the apartment is unfurnished \*\*\*