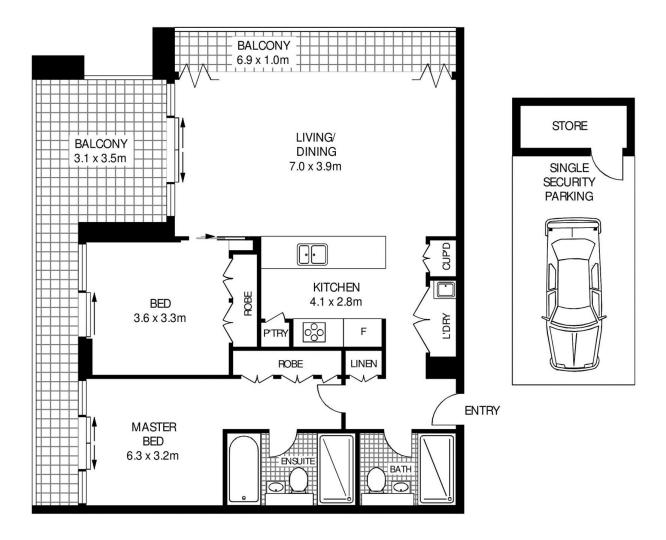

- Ideal northerly aspect and a light filled open plan living area
- Beautiful outlooks over the building's lush landscaped gardens
- Seamless interaction with a large loggia entertainment terrace
- Two double bedrooms both have access to a second balcony
- Designer kitchen with quality gas fittings and great storage
- Full bath ensuite, modern bathroom and internal laundry
- Security car space plus lock-up storage, intercom and lift access