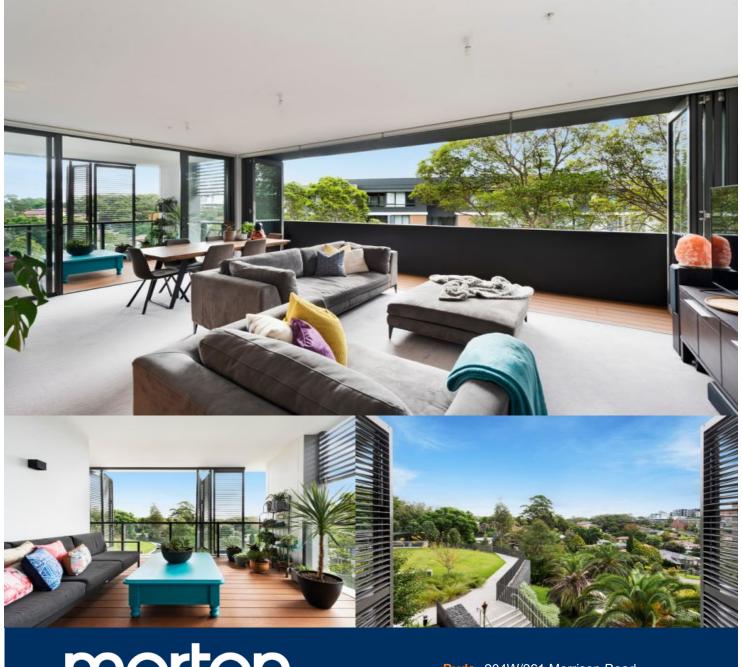

morton.

Ryde 204W/261 Morrison Road

2

Displaying a fresh contemporary style with beautiful landscaped outlooks, this ultra-modern security apartment provides a tranquil executive retreat with designer finishes and a generous indoor-outdoor layout. It combines bright airy interiors and a sleek modern design to deliver an excellent low-maintenance home in the luxury 'Frasers' building in the highly sought-after 'Putney Hill' estate.

- Ideal northerly aspect and a light filled open plan living area
- Beautiful outlooks over the building's lush landscaped gardens
- Seamless interaction with a large loggia entertainment terrace
- Two double bedrooms both have access to a second balcony
- Designer kitchen with quality gas fittings and great storage
- Full bath ensuite, modern bathroom and internal laundry
- Security car space plus lock-up storage, intercom and lift access