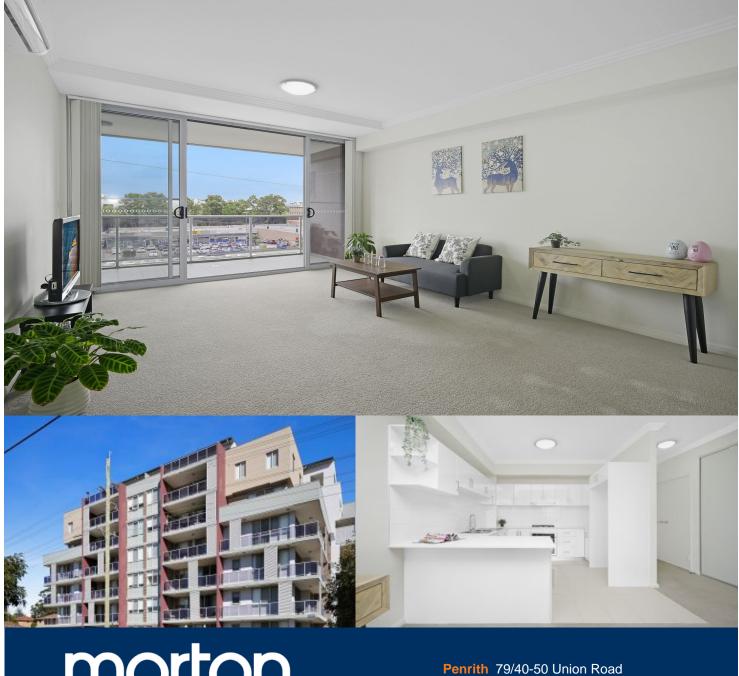

morton.

Positioned on level 5 and in the heart of Penrith CBD, this large apartment offers a great opportunity for first home buyers or investors. Boasting 99sqm of internal living area including the balcony and close proximity to Westfield Shopping centre, this stunning apartment makes for a rare opportunity for low-maintenance lifestyle living in a brilliant location.

- Large internal area of 99sqm living space including balcony
- Split system air con in the living room and carpet throughout
- Internal laundry with dryer and plenty of storage throughout the unit
- 2 large bedrooms, main with ensuite and large main bathroom with bathtub
- Open plan living and dining, flowing on to the balcony
- Well-maintained community gardens and seating in the common area.
- Secure car space and storage cage in basement