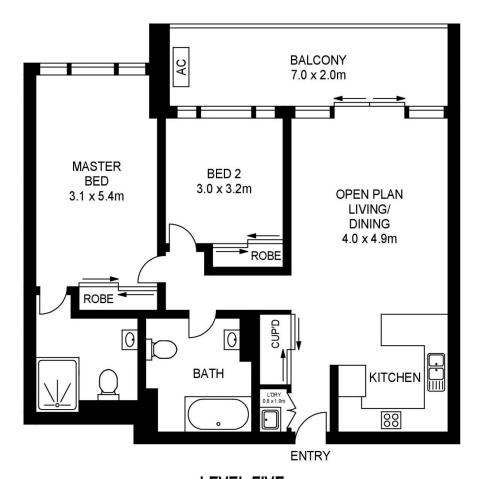

## **LEVEL FIVE**

APPROX. INT. AREA :  $85 \text{ m}^2$  APPROX. EXT. AREA :  $14 \text{ m}^2$  TOTAL AREA INCLUDING CAR SPACE AND STORAGE :  $114 \text{ m}^2$ 

# 79/40-50 UNION ROAD, PENRITH

Please note these measurements are approximate only. The plans is intended as a rough guide for illustrative purpose. It is not warranted or guaranteed to be correct nor it is part of the sale or rental contract