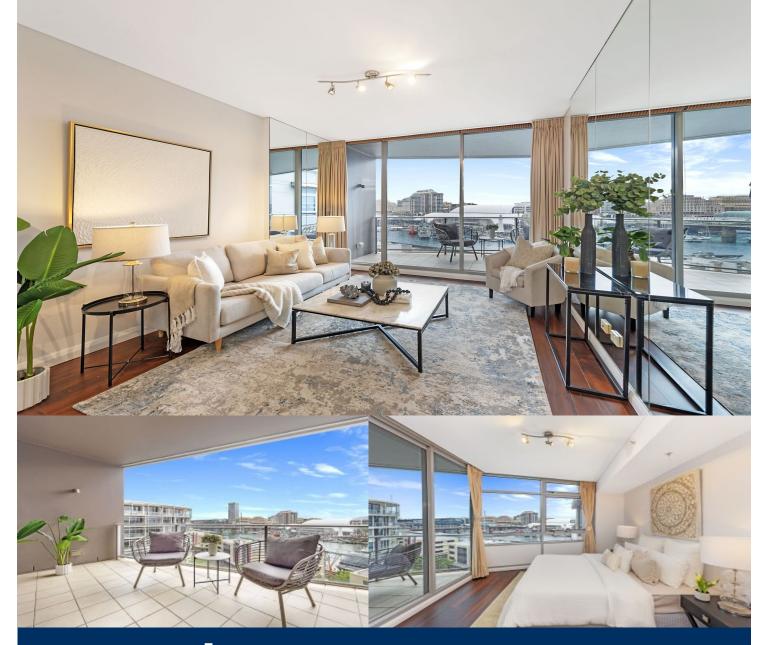

# morton.

Sydney 903/23 Shelley Street

2

2 📛

Located in the heart of King Street Wharf, this stunning apartment offers a waterside haven of exclusivity, convenience and stature. Supremely stylish and filled with afternoon light, this spacious residence provides a superb living environment and makes a stunning home for the entertainer with a focus on effortless indoor/outdoor living complemented by stunning harbour views.

- Located on Level 9 with an exceptional outlook across Darling Harbour
- Enjoy the vibrant lifestyle and amenities of Barangaroo
- Impressively well proportioned open plan lounge/dining
- Positioned with the perfect aspect to view stunning Sydney sunsets & Saturday night fireworks
- Contemporary kitchen with gas appliances and Caesarstone benches
- Dual access balcony, ducted air & timber floors
- Facilities include a heated outdoor pool, barbeque area, sundeck and gym
- Concierge, video intercom, 24 hour security and large car