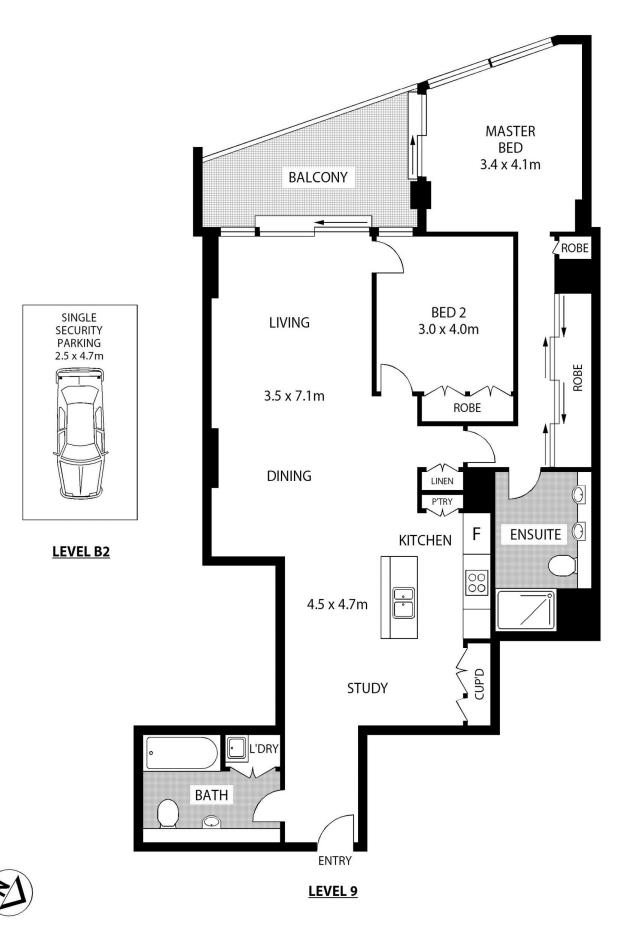

- Located on Level 9 with an exceptional outlook across Darling Harbour
- Enjoy the vibrant lifestyle and amenities of Barangaroo
- Impressively well proportioned open plan lounge/dining
- Positioned with the perfect aspect to view stunning Sydney sunsets & Saturday night fireworks
- Contemporary kitchen with gas appliances and Caesarstone benches
- Dual access balcony, ducted air & timber floors
- Facilities include a heated outdoor pool, barbeque area, sundeck and gym
- Concierge, video intercom, 24 hour security and large car