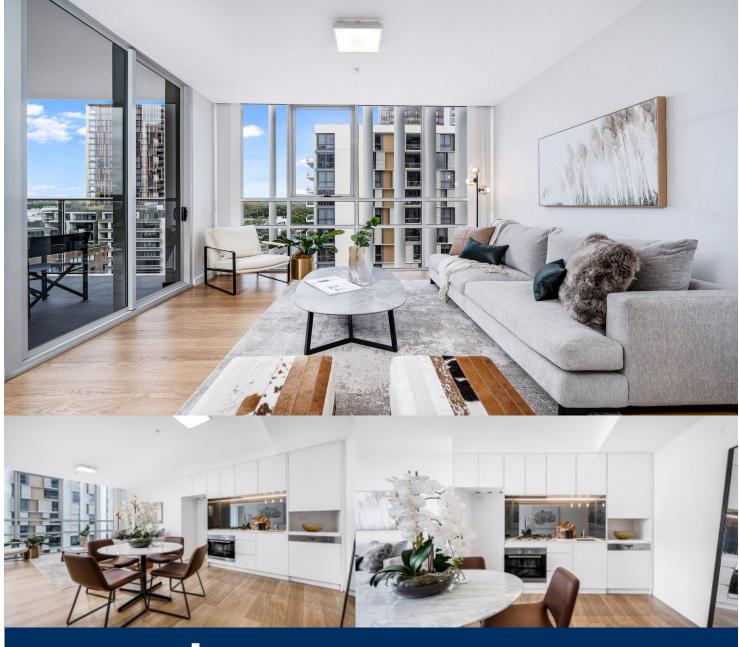

morton.

Zetland 1107/15 Gadigal Avenue

**-** 1

1 🖺

Ideally positioned in Zetland's premium Ruby Tower, this quality one-bedroom property represents a fantastic lifestyle or investment asset in a highly convenient location. The smartly presented apartment takes entry level buying to new levels of style and features fresh breezy interiors, sweeping urban views flooded with natural light.

- Well-proportioned open design with timber flooring
- Sundrenched balcony that captures an elevated district view
- Modern kitchen fitted with good quality Miele appliances
- Double bedroom with built-in wardrobe and dual access balcony
- Lift access and secure intercom entrance
- Storage cage
- Walk to Victoria Park cafes, dining, and Green Square trains