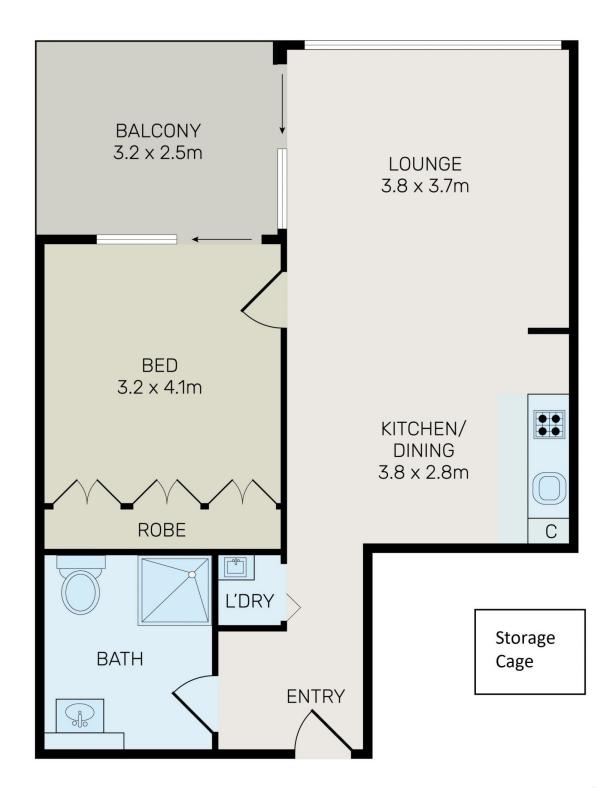

- Well-proportioned open design with timber flooring
- Sundrenched balcony that captures an elevated district view
- Modern kitchen fitted with good quality Miele appliances
- Double bedroom with built-in wardrobe and dual access balcony
- Lift access and secure intercom entrance
- Storage cage
- Walk to Victoria Park cafes, dining, and Green Square trains