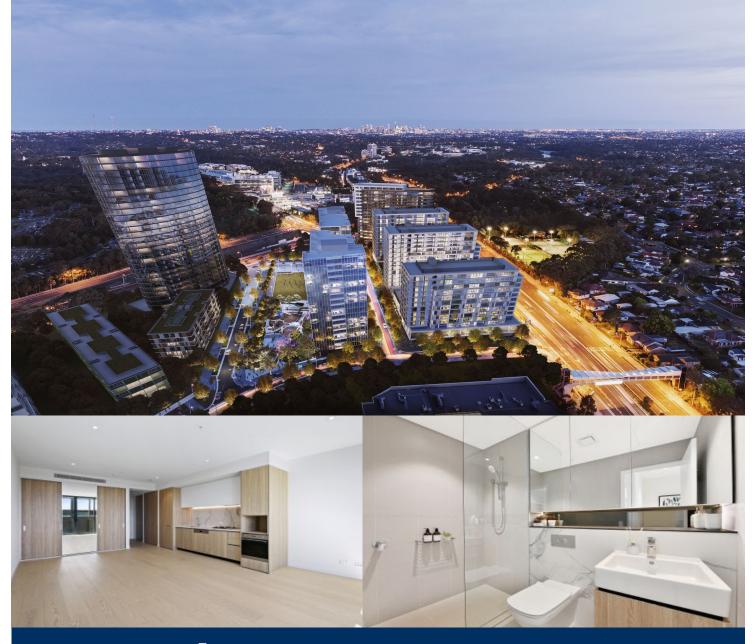

## morton.

Great opportunity to lease one of the beautiful studio apartments in Nexus building, NBH at Lachlan's Line. This iconic development perfectly positioned above a bustling town square at the heart of the new Lachlan's Line master plan.

- Living area fulfilled with sunlight, timber floorboards throughout

- Good sized winter garden with great views as extra usable space

- Sleek bathroom has floor to ceiling tiles, mirrored vanity cabinet

- Quality designer kitchen with SMEG gas appliances
- Built-in wardrobe, ducted air conditioning

- Video intercom, laundry with dryer, NBN internet, storage cage

- Lush landscaped gardens, BBQ & pool, onsite building manager