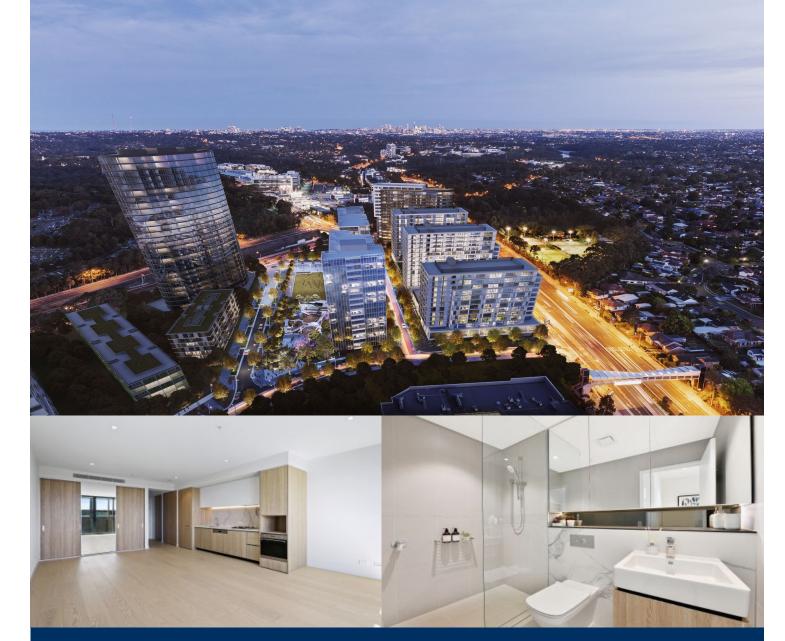

## morton.

Macquarie Park 1512/13 Halifax Street

Great opportunity to lease one of the beautiful studio apartments in Nexus building, NBH at Lachlan's Line. This iconic development perfectly positioned above a bustling town square at the heart of the new Lachlan's Line master plan.

- Living area fulfilled with sunlight, timber floorboards throughout
- Good sized winter garden with great views as extra usable space
- Sleek bathroom has floor to ceiling tiles, mirrored vanity cabinet
- Quality designer kitchen with SMEG gas appliances
- Built-in wardrobe, ducted air conditioning
- Video intercom, laundry with dryer, NBN internet, storage cage
- Lush landscaped gardens, BBQ & pool, onsite building manager
- 1 stop to Chatswood, 1 stop to Macquarie Centre, 2 stops to University