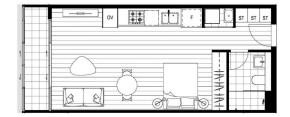

## Joseph Youll

0410 593 248

joseph.youll@morton.com.au

ST.01

 Internal Area
 38-40m²

 External Area
 3-5m²

 Total Area
 41-45m²

NEXUS

3.13, 5.13, 6.13, 7.13, 8.13, 9.13, 10.12, 11.13, 12.13, 13.13, 15.13, 16.13, 17.13

REV E\_26.07.2018

NBHSYDNEY.COM

1800 388 788

Take to Execute Alexagement Then for operation and control, and in a position and design policy and de