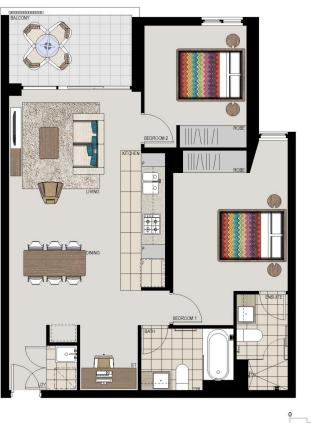

#### **APARTMENT 517** LOT 125 2BED + STUDY

| Internal | 74m <sup>2</sup> |
|----------|------------------|
| External | 6m <sup>2</sup>  |
| Total    | 80m <sup>2</sup> |

NORTH

1

2

1300 111 088 Poully developed by PAYCE

Disclaimer: This floor plan has been prepared for marketing purposes only. All descriptions, dimensions, depictions and other details in this floor plan may not be to scale and may vary from the property as built. Your attention is drawn to the special conditions of the contract for sale of land. No third party has any authority to make or give any megneratation or warranny in relation to the property uness the representation or warranny in trainion to the property miss the representation or warranny is creation to the property miss the representation or warranny is neal into the property miss the representation or warranny is maintoned by Payce Communities the 2Pty Limited and included in the contract for sale of land. [Rev A 24.07.13]