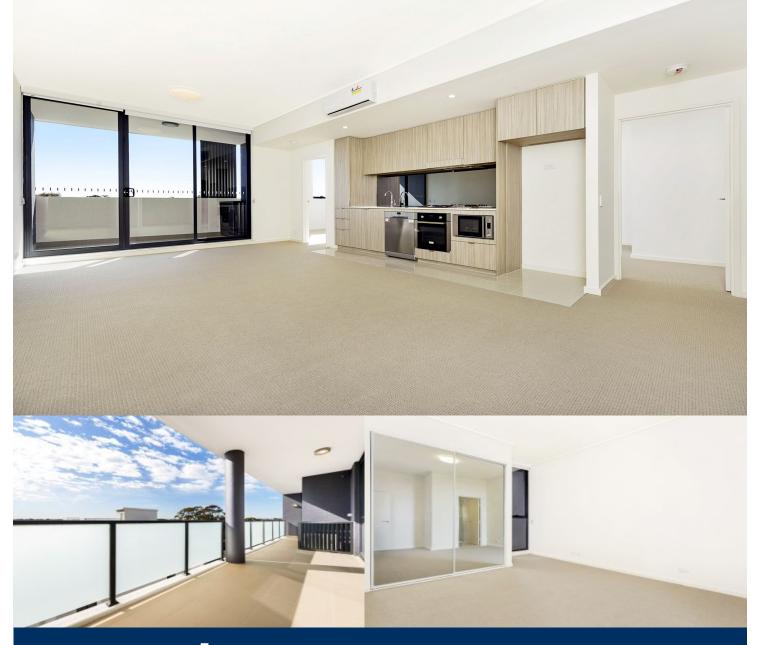

# morton.

Located in the new urban hub of Washington Park, Fairmount offers lifestyle apartment living within the master planned community. Perfectly located with easy access to the M5 and only 20kms to the CBD.

- Reverse cycle air conditioning throughout
- Stainless steel kitchen appliances, stone bench tops, mirror splash backs
- Wool carpets, efficient LED down lights
- Data/TV points in living and main bedroom
- Recessed mirrored cabinets in bathroom
- Security building, security intercom