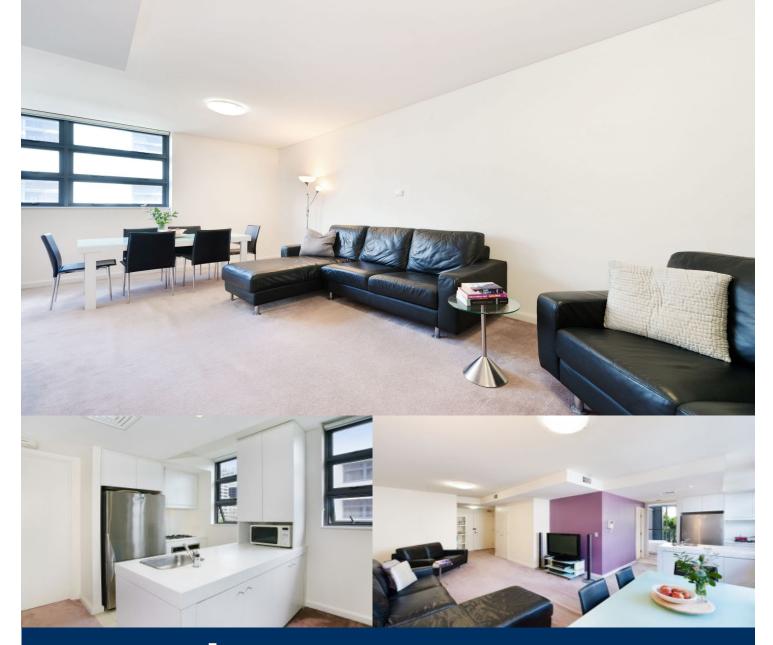

# morton.

Embodying an effortless style, comfort, and convenience, this inviting fully furnished bedroom apartment defines relaxed city living. Flowing over an impressive 95sqm and well configured throughout, the home is ideally positioned in what is universally acknowledged to be a blue ribbon harbourside community.

- Open plan lounge and dining
- Double bedrooms, master has an ensuite and walk-in robe
- Immaculate gas kitchen with Corian benches
- Ideal floorplan with bedrooms on separate wings
- Separate laundry, ample storage, ducted AC
- -Fully furnished, video intercom