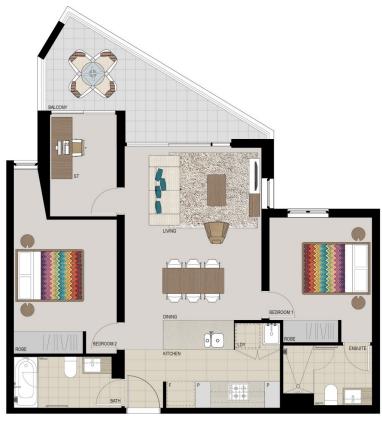

## **APARTMENT 430 LOT 151** 2BED + STUDY

Internal  $73\,m^2$  $10m^2$ External Total  $83 \, \text{m}^2$ 