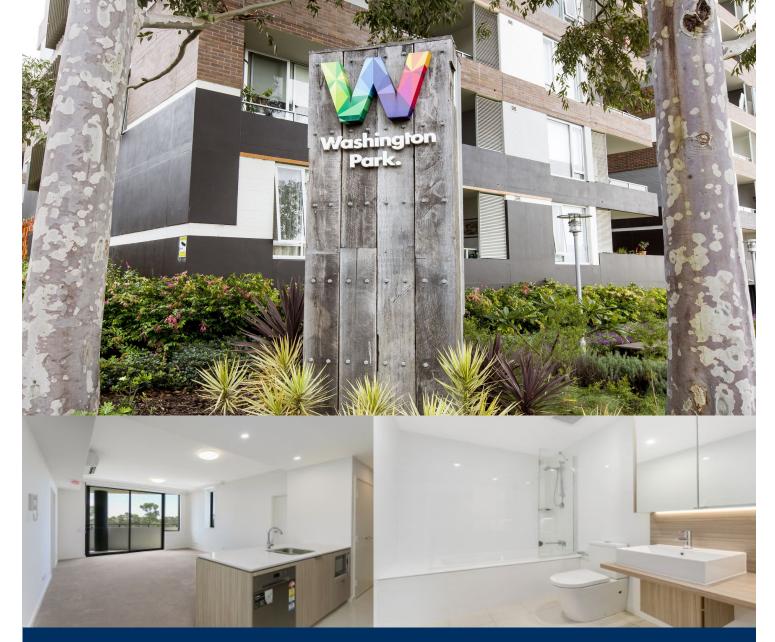

morton.

Riverwood 430/5 Vermont Crescent

Located in "Lakeview", the latest stage of Washington Park, the fantastic apartments offer a brand new lifestyle in a beautiful, quiet and master planned community. With easy access to the M5 and only 20kms to the CBD.

### APARTMENT FEATURES

- Reverse cycle air conditioning
- Stainless steel kitchen appliances
- Stone bench tops, mirror splash backs
- Wool carpets, efficient LED down lights
- Data/TV points in living and main bedroom
- Recessed mirrored cabinets in bathroom
- Separate study area & internal laundry
- Large open plan living/dining, opens onto balcony
- Double bedroom including built-in wardrobe
- Secure car space in building, lift with intercom