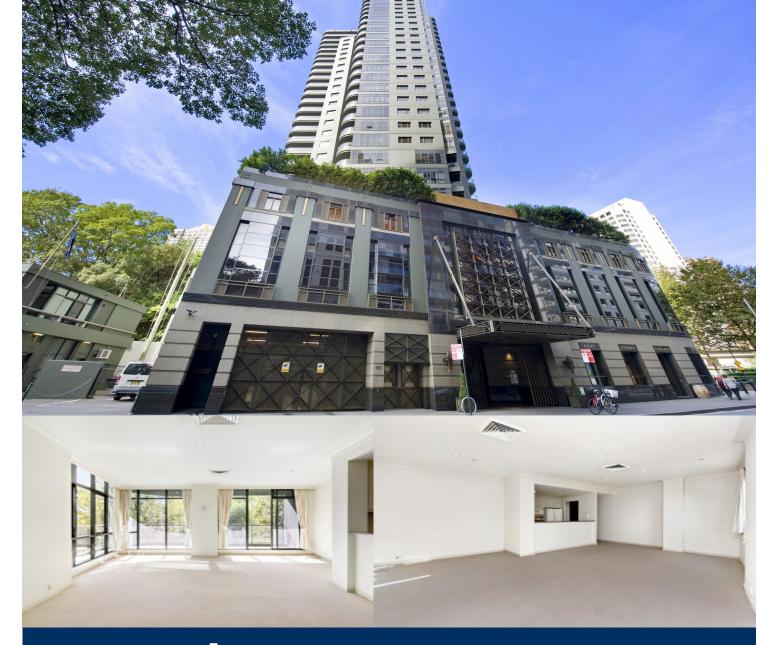

morton.

Sydney 168 Kent Street

## **Christina Tsousta**

0408 577 427

christina.tsousta@morton.com.au

This spacious unfurnished two bedroom apartment located in the prestigious Observatory Tower provides a lifestyle second to none.

Located at the northern end of the CBD, you are literally a stone's throw away from everything the city has to offer.

Once inside you'll experience a fully functional floorplan with modern decor and an abundance of natural light- a truly beautiful place to call home.

- Two spacious bedrooms with built ins
- Separate Media Room/Study
- Modern kitchen with granite benchtop,
- Integrated Smeg Appliances & Gas Cooking
- Internal laundry + dryer
- Large sunny north facing balcony
- Air conditioning & Intercom
- Concierge, Pool, gymnasium, sauna