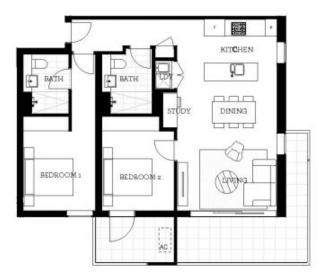

d in the hub of Penrith, Thornton offers convenient apartment living in a master planned community only metres from the Penrith rail hub, Westfield shopping centre and local

- Carpeted open plan living/dining is carpeted
- Reverse cycle air conditioning
- Filled with natural light from the floor to ceiling windows
- Stainless steel omega appliances
- Soft close kitchen draws and cupboards
- All available with large balconies
- Large internal laundry with omega dryer
- Stone bench tops, gas cook top
- Efficient LED ceiling downlights
- Data/TV points in living and main bedroom
- Mirrored cabinets in bathroom with shower head rose
- Security building with basement parking, intercom access
- Pets on application

For those travelling to work by train, catch the express from

morton.com.au





## **Apartment** 2 Bed



## THORNTON

#### ThorntonCentral.com.au

Developed by StHillers CONTROL PROJECTS | Sales by LINKS