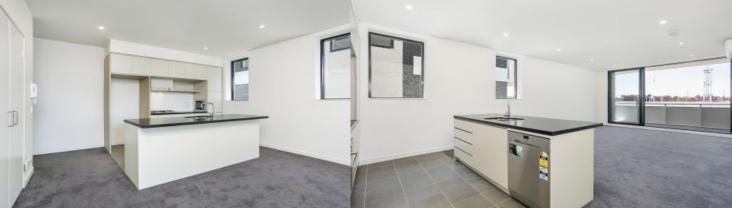

- Carpeted open plan living/dining is carpeted
- Reverse cycle air conditioning
- Filled with natural light from the floor to ceiling windows
- Stainless steel omega appliances
- Soft close kitchen draws and cupboards
- All available with large balconies
- Large internal laundry with omega dryer
- Stone bench tops, gas cook top
- Efficient LED ceiling downlights
- Data/TV points in living and main bedroom
- Mirrored cabinets in bathroom with shower head rose
- Security building with basement parking, intercom access
- Pets on application