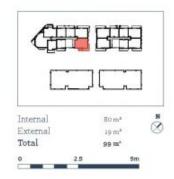

hornton offers convenient apartment living in a master planned community only metres from the Penrith rail hub, Westfield shopping centre and local

- Carpeted open plan living/dining is carpeted
- Reverse cycle air conditioning
- Filled with natural light from the floor to ceiling windows
- Stainless steel omega appliances
- Soft close kitchen draws and cupboards
- All available with large balconies
- Large internal laundry with omega dryer
- Stone bench tops, gas cook top
- Efficient LED ceiling downlights
- Data/TV points in living and main bedroom
- Mirrored cabinets in bathroom with shower head rose
- Security building with basement parking, intercom access
- Pets on application

For those travelling to work by train, catch the express from

morton.com.au





## **Apartment** 2 Bed



## THORNTON

#### ThorntonCentral.com.au

Developed by StHillers CONTROL PROJECTS | Sales by LINKS