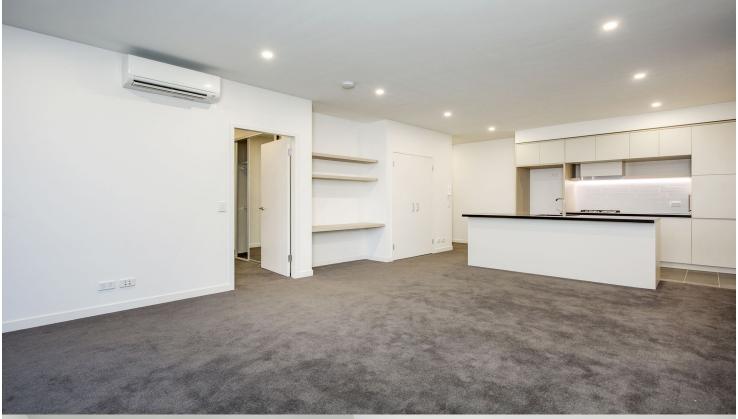

- Carpeted open plan living/dining is carpeted
- Reverse cycle air conditioning
- Filled with natural light from the floor to ceiling windows
- Stainless steel omega appliances
- Soft close kitchen draws and cupboards
- All available with large balconies
- Large internal laundry with omega dryer
- Stone bench tops, gas cook top
- Efficient LED ceiling downlights
- Data/TV points in living and main bedroom
- Mirrored cabinets in bathroom with shower head rose
- Security building with basement parking, intercom access
- Pets on application