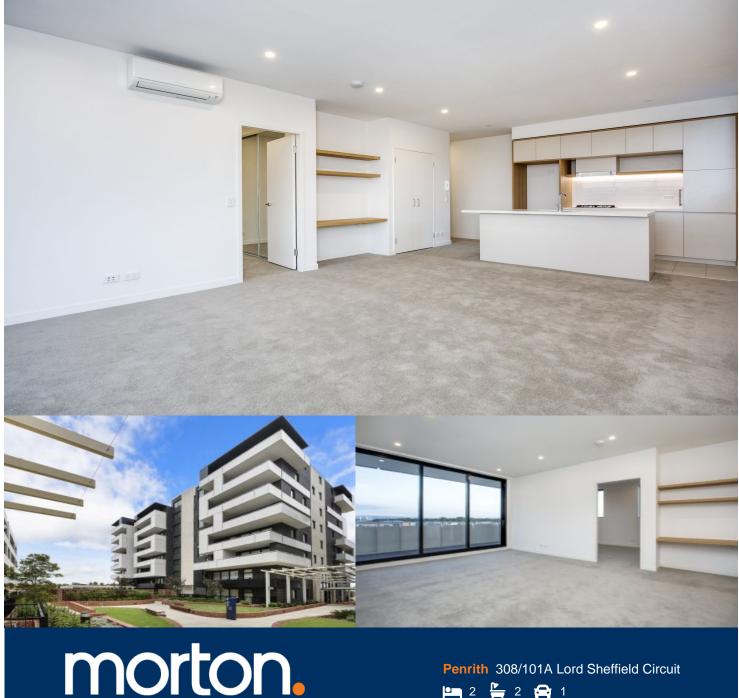

Thornton Central apartments located on the north side of Penrith train station with park and district views, some with water views towards the picturesque Blue Mountains, situated in the master-planned community Thornton Estate, offering convenient apartment living only metres to Westfield shopping centre, local parks and quality restaurants and cafes.

## Features include:

- Large wrapup covered balcony with common garden outlook
- Carpeted open living and dining area, LED lighting throughout
- Filled with natural light from the floor to ceiling windows
- Reverse cycle air conditioning, block-out roller blinds throughout
- Eat-in kitchen with stone bench-tops, soft close cupboards
- Four burner stove top with stainless steel appliances
- Wool-blend carpeted bedroom with mirrored built-in robes
- NBN ready, MATV/PayTV points in living & bedroom
- Quality bathroom with mirrored vanity cabinet
- Large internal laundry with dryer