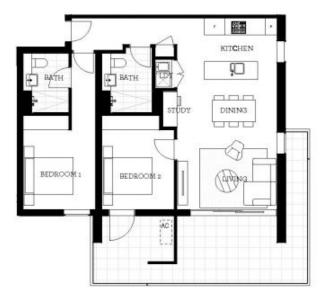

## Features include:

- Large wrapup covered balcony with common garden outlook
- Carpeted open living and dining area, LED lighting throughout
- Filled with natural light from the floor to ceiling windows
- Reverse cycle air conditioning, block-out roller blinds throughout
- Eat-in kitchen with stone bench-tops, soft close cupboards
- Four burner stove top with stainless steel appliances
- Wool-blend carpeted bedroom with mirrored built-in robes
- NBN ready, MATV/PayTV points in living & bedroom
- Quality bathroom with mirrored vanity cabinet
- Large internal laundry with dryer