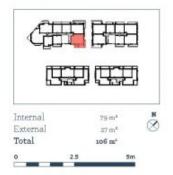

## Features include:

- Large wrapup covered balcony with common garden outlook
- Carpeted open living and dining area, LED lighting throughout
- Filled with natural light from the floor to ceiling windows
- Reverse cycle air conditioning, block-out roller blinds throughout
- Eat-in kitchen with stone bench-tops, soft close cupboards
- Four burner stove top with stainless steel appliances
- Wool-blend carpeted bedroom with mirrored built-in robes
- NBN ready, MATV/PayTV points in living & bedroom
- Quality bathroom with mirrored vanity cabinet
- Large internal laundry with dryer