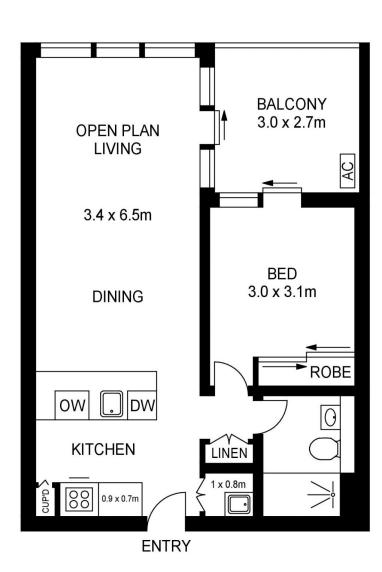

## **David Lipman**

0409 663 535

**LEVEL B1** 

**LEVEL B1** 

APPROX. INT. AREA : 50 m<sup>2</sup>
APPROX. EXT. AREA : 8 m<sup>2</sup>
TOTAL AREA INCLUDING CAR SPACE AND STORAGE CAGE : 76 m<sup>2</sup>

## 804/81B LORD SHEFFIELD CIRCUIT, PENRITH

Please note these measurements are approximate only. The plans is intended as a rough guide for illustrative purpose. It is not warranted or guaranteed to be correct nor it is part of the sale or rental contract