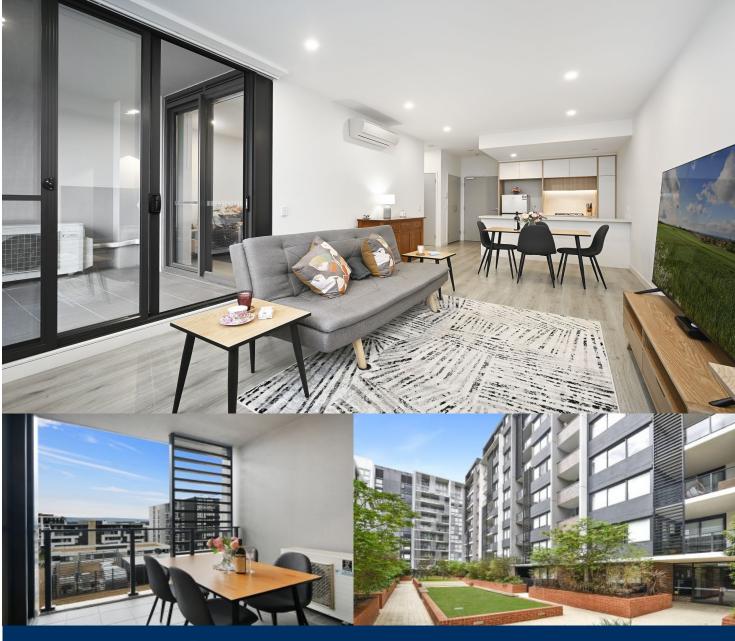

morton.

Penrith 804/81B Lord Sheffield Circuit

It's rare to find an urban residence that offers such a unique sense of space, privacy and ultra-modern living. Located in the hub of North Penrith, Thornton offers convenient apartment living in a master-planned community only metres from the Penrith rail hub, Westfield shopping centre and local parks.

- Bright and airy level 8 North aspect, covered balcony, mountains views
- Entertainers eat-in kitchen with stone benchtops, soft close cupboards
- Four burner gas stove top with stainless steel appliances, dishwasher
- LED lighting, internal laundry, pantry, stylish bathroom with vanity cupboard
- Split system reverse cycle air con in living and bedroom, flyscreens in living
- 58sqm of in/outdoor living space with engineered timber floorboards
- Wool-blend carpeted bedroom, mirrored built-in robes,