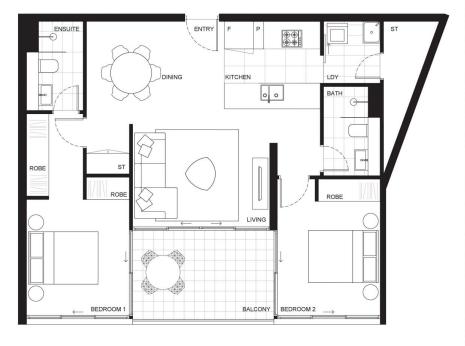

- Generous open plan design with latest in décor finishes
- Entertainer's alfresco balcony
- Designer kitchen with Bosch built- in appliances
- Spacious carpeted bedrooms with built-in wardrobes
- En-suite in main bedroom
- Internal laundry with clothes dryer
- Split system air-conditioning
- Secure basement parking
- Audio-video intercom access