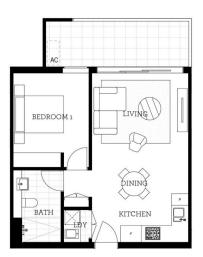

# Apartment A202 1 Bed

## Features Include:

- Carpeted open plan living/dining
- Reverse cycle air conditioning
- Filled with natural light from the floor to ceiling windows
- Soft-close kitchen draws and cupboards
- Large internal laundry with omega dryer
- Stone benchtops, gas cooktop
- Efficient LED ceiling downlights
- Data/TV points in living and main bedroom
- Mirrored cabinets in bathroom with shower head rose