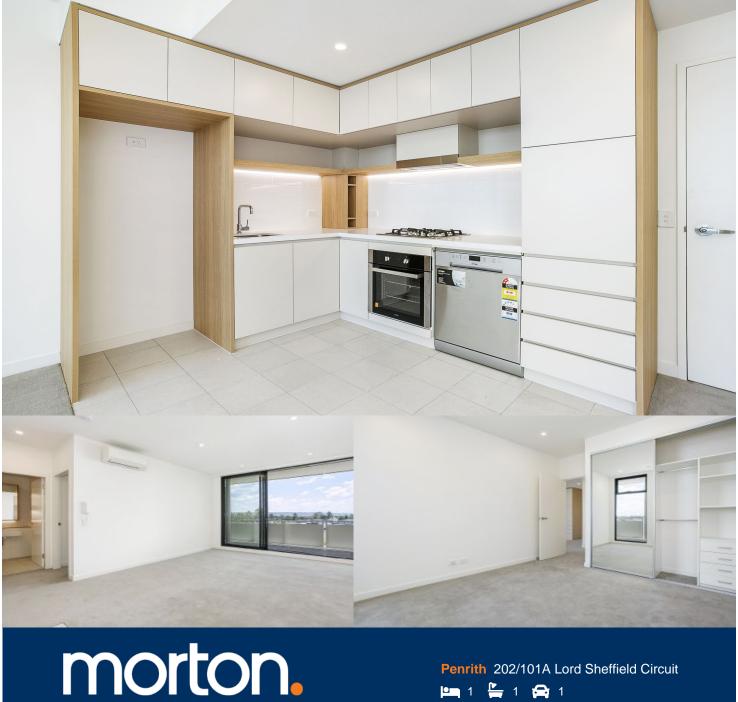

## Features Include:

- Carpeted open plan living/dining
- Reverse cycle air conditioning
- Filled with natural light from the floor to ceiling windows
- Soft-close kitchen draws and cupboards
- Large internal laundry with omega dryer
- Stone benchtops, gas cooktop
- Efficient LED ceiling downlights
- Data/TV points in living and main bedroom
- Mirrored cabinets in bathroom with shower head rose