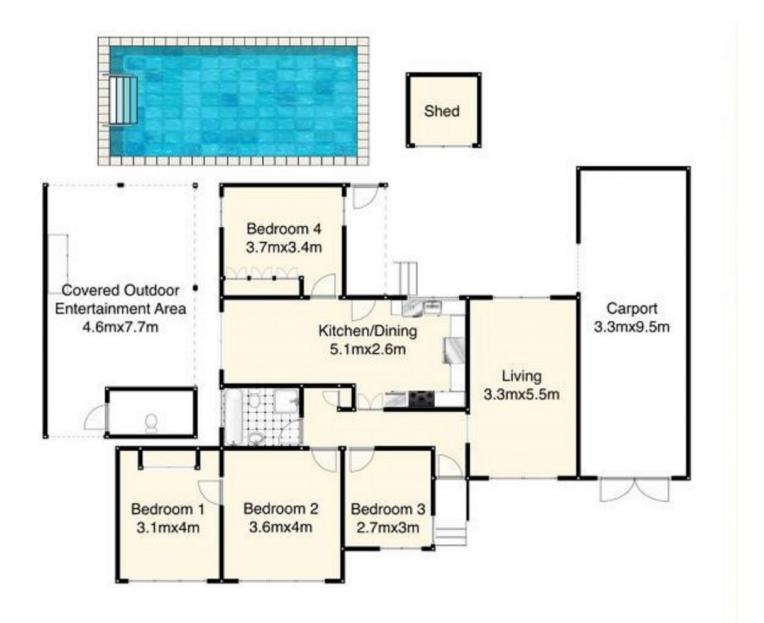

This four bedroom home, situated in the heart of Cambridge

- Four bedrooms (one split from the main)
- Pergola entertainment area
- In ground swimming pool
- Low maintenance yard
- Tandem lock up carport
- Split cycle aircon
- Garden shed
- Bathtub

Scale shown in metres, All dimensions herein are approximate and gathered from sources believed to be reliable. Whilst every effort is made for the accuracy of our floor plans, interested perties should rely on their own enquires.