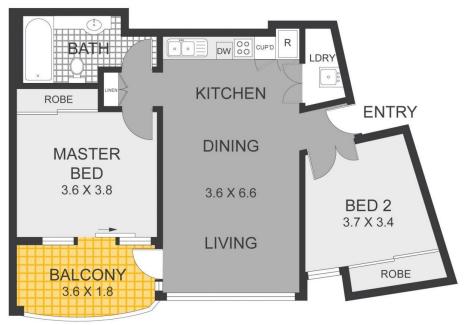

APPROXIMATE AREAS
Internal incl. balcony 68 sqm
Carspace 22 sqm
Total Area (sum of ALL) 90 sqm

## GROUND FLOOR

## **WENTWORTH POINT**

104/27 Bennelong Parkway

DISCLAIMER: Plans shown are for presentation purposes only and are not part of any legal document or title. They are subject to errors, omissions, inaccuracies and should not be used as a sole and accurate reference. Interested natines should make their own inquiries using independent sources.