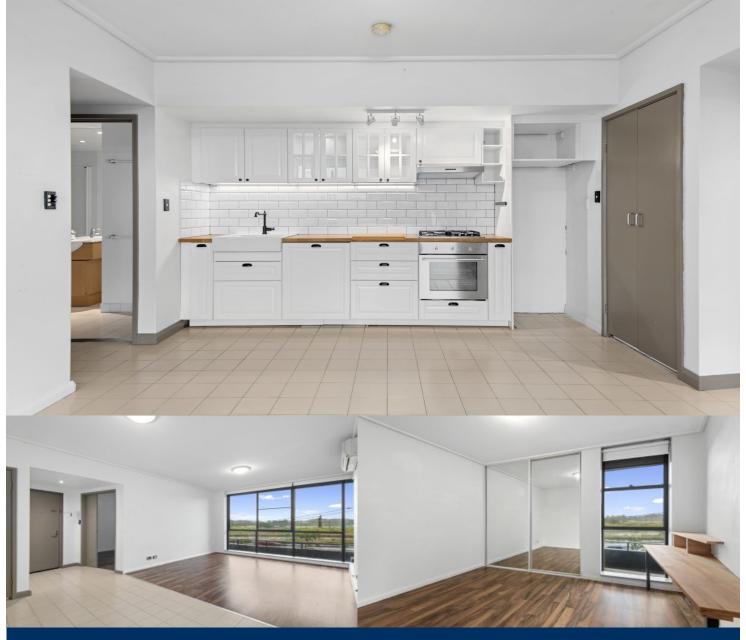

## Nevena Petrovic

0428 835 910

□ nevena@morton.com.au

Well positioned in the Spinnaker building of the Mariners Cove complex, this well maintained two bedroom apartment has an abundance of natural light. Sitting right above the Parramatta River, you'll be residing in the perfect sanctuary while still conveniently located for all work and lifestyle needs.

- Covered entertainer's balcony
- Second bedroom with built-in custom study desk
- Both bedrooms with built-in wardrobes
- Modern blinds & sunscreen blinds
- Air conditioning
- Timber flooring throughout
- Tastefully renovated kitchen with a farmhouse style sink & stainless steel appliances
- Internal laundry room with dryer
- Generous secure basement car parking
- Residents only access to private beach, pool, gym, and sauna