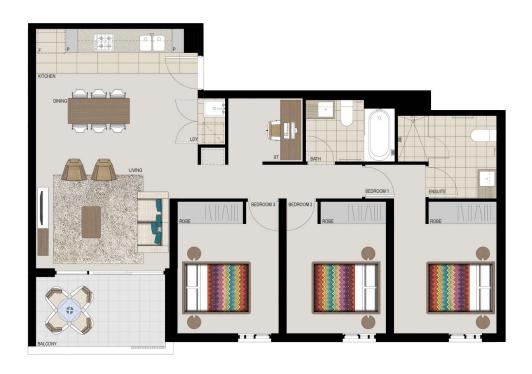

## APARTMENT 624 LOT 187 3BED + STUDY

### Apartment features:

- Generous single level layout with a light and airy open design
- Three double bedrooms with built-ins plus a separate study area
- Fly screens are all installed
- Park and water view
- Reverse cycle air conditioning
- Stainless steel kitchen appliances
- Stone bench tops, mirror splash backs
- LED under cupboard lighting
- Wool carpets, efficient LED down lights
- Data/TV points in living and main bedroom
- Recessed mirrored cabinets in bathroom
- Security building, security intercom