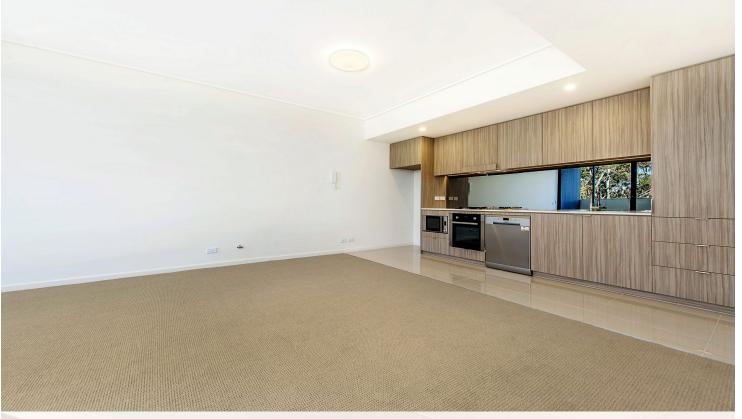

### Apartment features:

- Generous single level layout with a light and airy open design
- Three double bedrooms with built-ins plus a separate study area
- Fly screens are all installed
- Park and water view
- Reverse cycle air conditioning
- Stainless steel kitchen appliances
- Stone bench tops, mirror splash backs
- LED under cupboard lighting
- Wool carpets, efficient LED down lights
- Data/TV points in living and main bedroom
- Recessed mirrored cabinets in bathroom
- Security building, security intercom