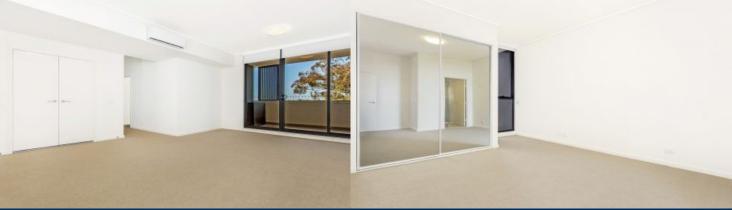

### Apartment features:

- Generous single level layout with a light and airy open design
- Three double bedrooms with built-ins plus a separate study area
- Fly screens are all installed
- Park and water view
- Reverse cycle air conditioning
- Stainless steel kitchen appliances
- Stone bench tops, mirror splash backs
- LED under cupboard lighting
- Wool carpets, efficient LED down lights
- Data/TV points in living and main bedroom
- Recessed mirrored cabinets in bathroom
- Security building, security intercom