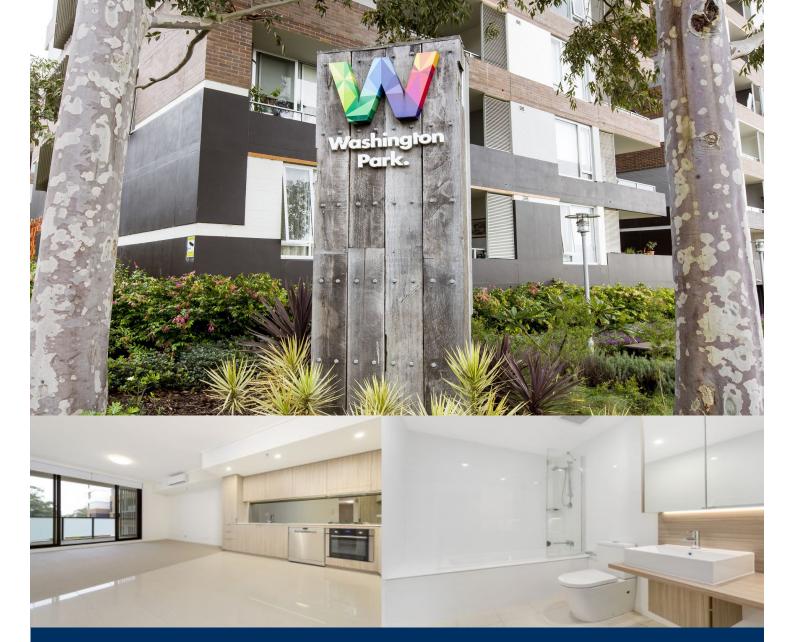

## **Agent**

Lisa Xi

0401 311 667

Iisa@morton.com.au

Located in "Lakeview", the latest stage of Washington Park, the fantastic apartments offer a brand new lifestyle in a beautiful, quiet and master planned community. With easy access to the M5 and only 20kms to the CBD.

## Apartment features:

- Reverse cycle air conditioning
- Stainless steel kitchen appliances
- Stone bench tops, mirror splash backs
- Wool carpets, efficient LED down lights
- Data/TV points in living and main bedroom
- Recessed mirrored cabinets in bathroom
- Separate study area & internal laundry
- Large open plan living/dining, opens onto balcony
- Double bedroom including built-in wardrobe
- Secure car space in building, lift with intercom