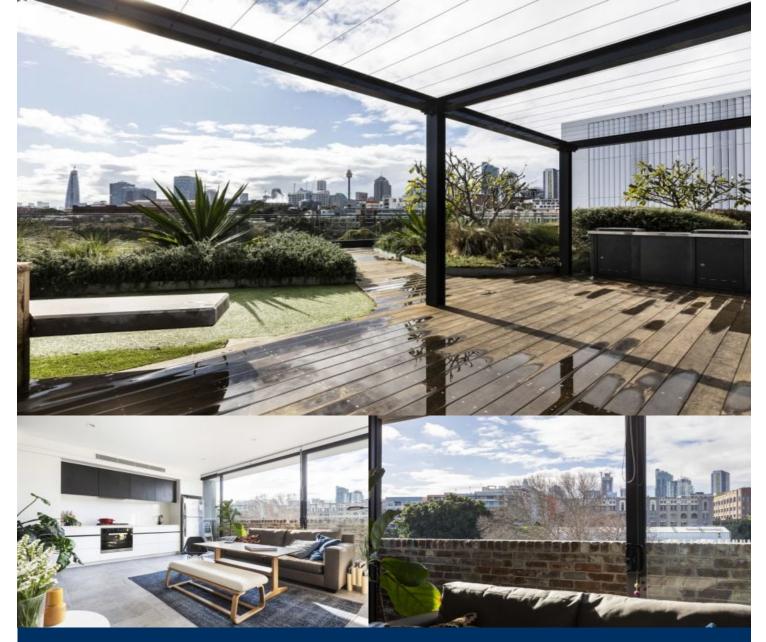

## morton.

Conveniently located in the 'Mezzo' from award-winning architects Chrofi & Kannfinch, this apartment offers a city-fringe location, just minutes walk to Broadway shopping & entertainment, Glebe village & Tramsheds.

- Large open plan living area with tiled floors
- Study nook, perfect for home office set up
- Seek integrated kitchenette
- Spacious bedroom with ample built-in wardrobes
- Contemporary bathroom with modern fittings
- High ceilings, tiled floors, intercom, Euro laundry