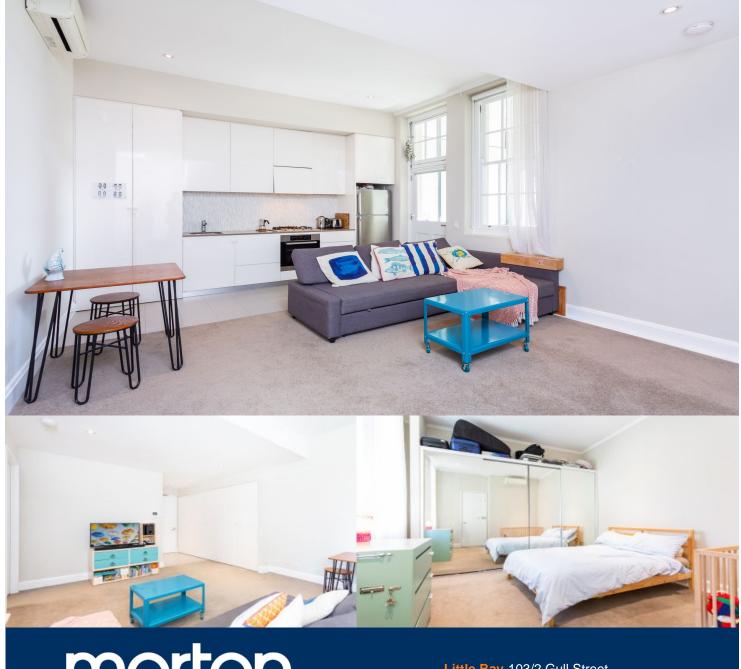

Come and live in the transformed Prince Henry redevelopment

- Wool carpet in bedroom and lounge
- Tiles in dining and kitchen areas
- Generous balcony ideal for entertaining or taking in the view
- Large bedroom with built-in wardrobes
- Reverse-cycle split system air conditioning
- Kitchen features AEG appliances and stone bench tops
- Internal laundry includes Fisher & Paykel washer/dryer and laundry tub
- Stainless steel Electrolux fridge and secure underground parking