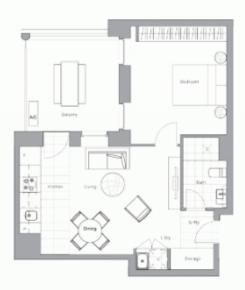

Floor Plan

## COASTAL QUARTER S-103 PRINCE HENRY AT LITTLE BAY

Bedrooms Bathrooms Basement Parking

Internal Area External Area

50 sqm 13 sqm

TOTAL AREA

63 sqm

Contact (02) 9256 5968 www.princeherrylttlebay.com.au

A BROOKFIELD RESIDENTIAL PROPERTY