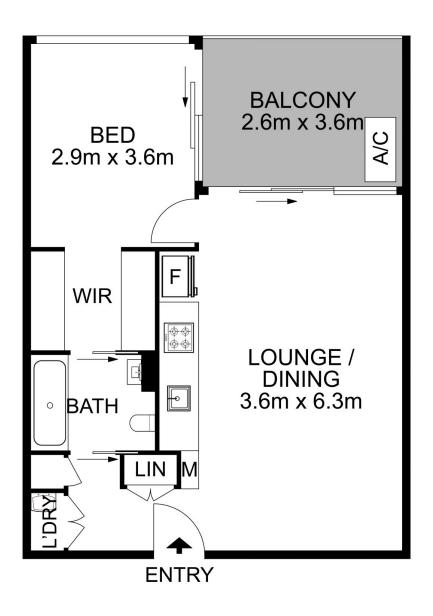

- Prime location with easy access to the city and beaches
- Level 10 with secure entry, lift access and undercover parking
- Large bedroom opening on to balcony with walk in robe
- Bright open living, streamlined stone-topped gas kitchen
- Integrated dishwasher and ample kitchen storage
- Good sized north facing balcony opening on to open plan living
- Large bed with built-ins, modern bathroom, internal laundry
- Newly renovated property with new appliances, blinds, carpet and paintwork
- Footsteps to Bondi Junction's vast shopping precinct
- A short walk from city buses and trains 10m from CBD