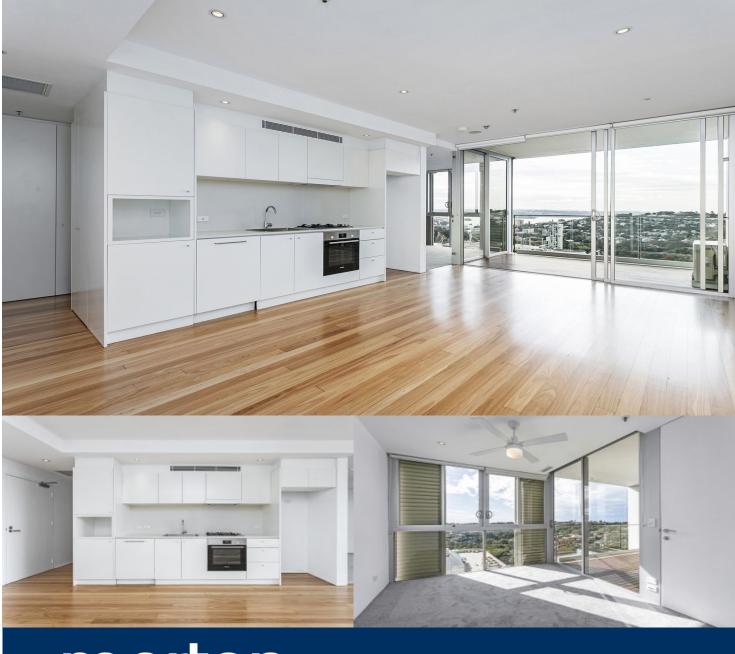

morton.

Bondi Junction w1003/310-330 Oxford Street

Positioned on an elevated setting on the north facing front of the landmark Forum building the apartment enjoys stunning views over Sydney Harbour of Double bay Point piper Woollarah the City and the Sydney Harbour Bridge this apartment will suit those seeking breathtaking views in a convenient location.

- Prime location with easy access to the city and beaches
- Level 10 with secure entry, lift access and undercover parking
- Large bedroom opening on to balcony with walk in robe
- Bright open living, streamlined stone-topped gas kitchen
- Integrated dishwasher and ample kitchen storage
- Good sized north facing balcony opening on to open plan living
- Large bed with built-ins, modern bathroom, internal laundry
- Newly renovated property with new appliances, blinds, carpet and paintwork
- Footsteps to Bondi Junction's vast shopping precinct
- A short walk from city buses and trains 10m from CBD