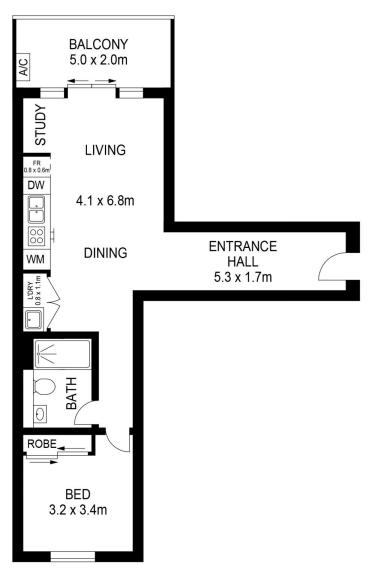

## **Anthony Fleming**

0437 929 484

anthonyf@morton.com.au

**LEVEL B1** 

**LEVEL SIX** 

APPROX. INT. AREA :  $66 \text{ m}^2$  APPROX. EXT. AREA :  $10 \text{ m}^2$  TOTAL AREA INCLUDING CAR SPACE AND STORAGE CAGE :  $90 \text{ m}^2$ 

## 613/26A LORD SHEFFIELD CIRCUIT, PENRITH

Please note these measurements are approximate only. The plans is intended as a rough guide for illustrative purpose. It is not warranted or guaranteed to be correct nor it is part of the sale or rental contract