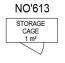

## **Anthony Fleming**

0437 929 484

anthonyf@morton.com.au

**LEVEL B1** 

**LEVEL SIX** 

APPROX. INT. AREA :  $66 \text{ m}^2$  APPROX. EXT. AREA :  $10 \text{ m}^2$  TOTAL AREA INCLUDING CAR SPACE AND STORAGE CAGE :  $90 \text{ m}^2$ 