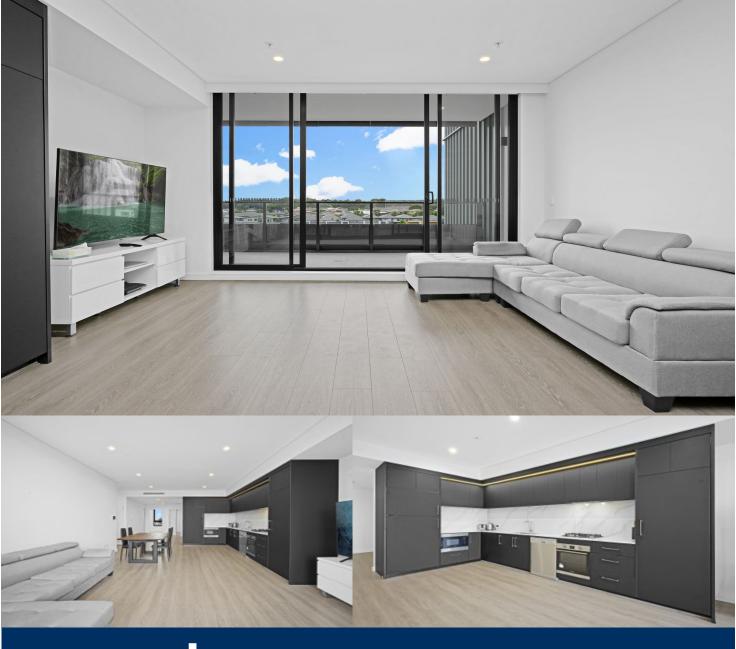

- 200 metres from Penrith train station
- European designed kitchen and bathroom, with mosaic tiles and a wall hung basin
- Ducted air con to living and bedroom areas
- Timber floorboards in the well-appointed living & kitchen areas
- Stone benchtop and splashback in the gas kitchen
- Exclusive resident-only rooftop garden, sky terrace and BBQ facilities with panoramic views to the picturesque Blue