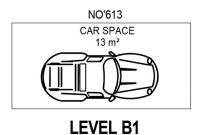

## **Anthony Fleming**

0437 929 484

anthonyf@morton.com.au

**LEVEL B1** 

**LEVEL SIX** 

APPROX. INT. AREA :  $66 \text{ m}^2$  APPROX. EXT. AREA :  $10 \text{ m}^2$  TOTAL AREA INCLUDING CAR SPACE AND STORAGE CAGE :  $90 \text{ m}^2$ 