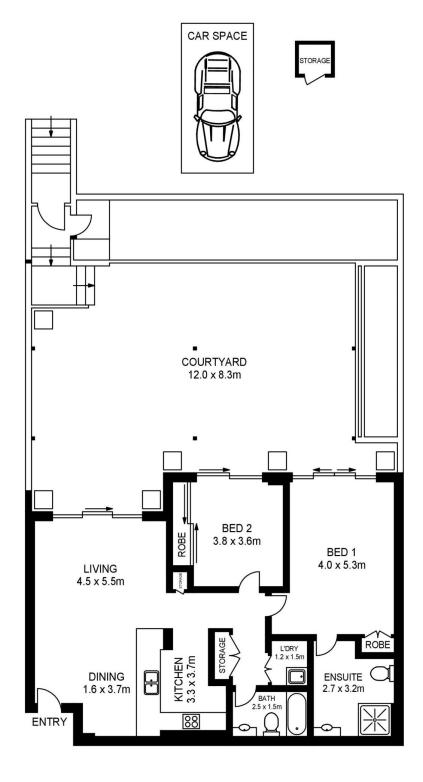

- Featuring a generous 210sqm of indoor/outdoor living area
- Spacious open plan design and an easy flow to the outside
- Extra-large 115sqm courtyard with private alfresco spaces
- Two peaceful bedrooms are both fitted with mirrored built-ins
- Quality gas kitchen with stone benches and s/steel appliances
- Security car space plus a lock-up storage cage on title
- An elevated position with own entrance from Hill Street
- Residents' access to the pools, tennis court and Pulse Club