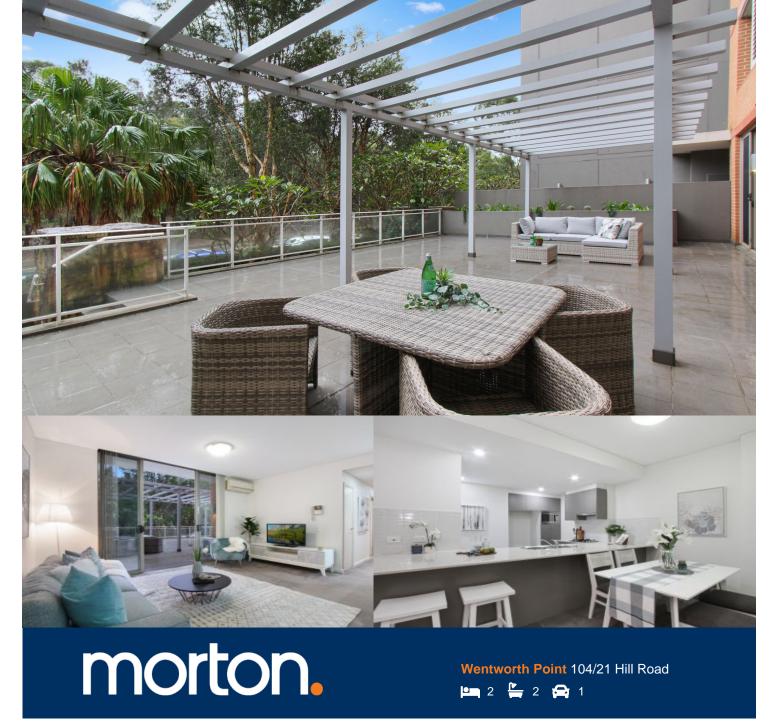

Featuring the size, privacy and exclusivity of a house, this supremely large courtyard residence offers a stylish modern home that is big on space and filled with sleek designer appointments. Its light-filled interiors provide an expansive single-level layout, a great sense of seclusion and the low-maintenance convenience that comes with living in this sought-after Waterfront Estate community.

- Featuring a generous 210sqm of indoor/outdoor living area
- Spacious open plan design and an easy flow to the outside
- Extra-large 115sqm courtyard with private alfresco spaces
- Two peaceful bedrooms are both fitted with mirrored built-ins
- Quality gas kitchen with stone benches and s/steel appliances
- Security car space plus a lock-up storage cage on title
- An elevated position with own entrance from Hill Street
- Residents' access to the pools, tennis court and Pulse Club