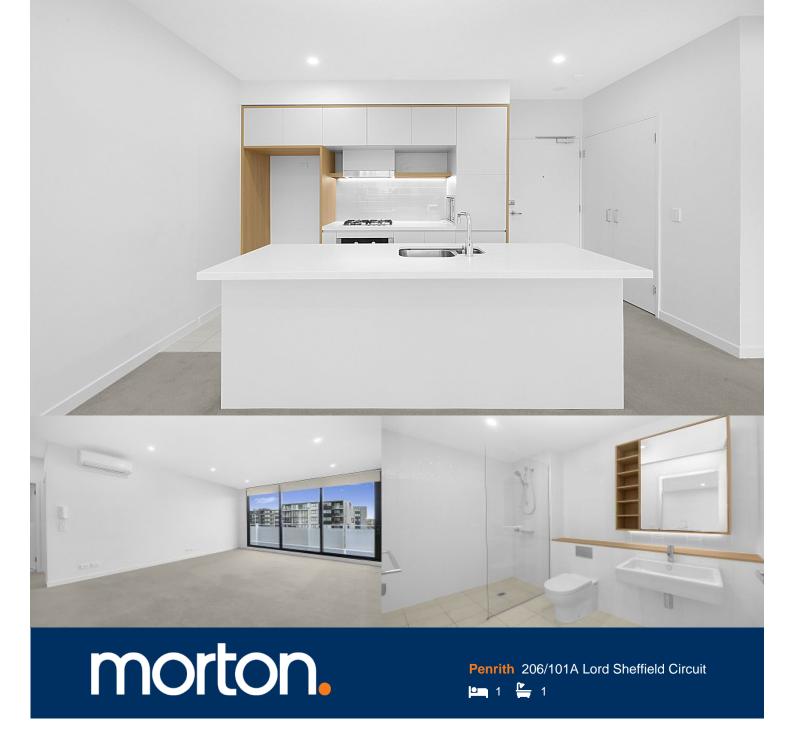

## Features

- South facing, island bench, covered balcony with garden
- Carpeted open living and dining area, efficient LED lighting throughout
- Filled with natural light from the floor to ceiling windows
- Reverse cycle air conditioning, block-out roller blinds throughout
- Stylish eat-in kitchen with stone bench-tops, soft close cupboards
- Four burner stove top with stainless steel appliances
- NBN ready, MATV/PayTV points in living & bedroom
- Quality bathroom with mirrored vanity cabinet