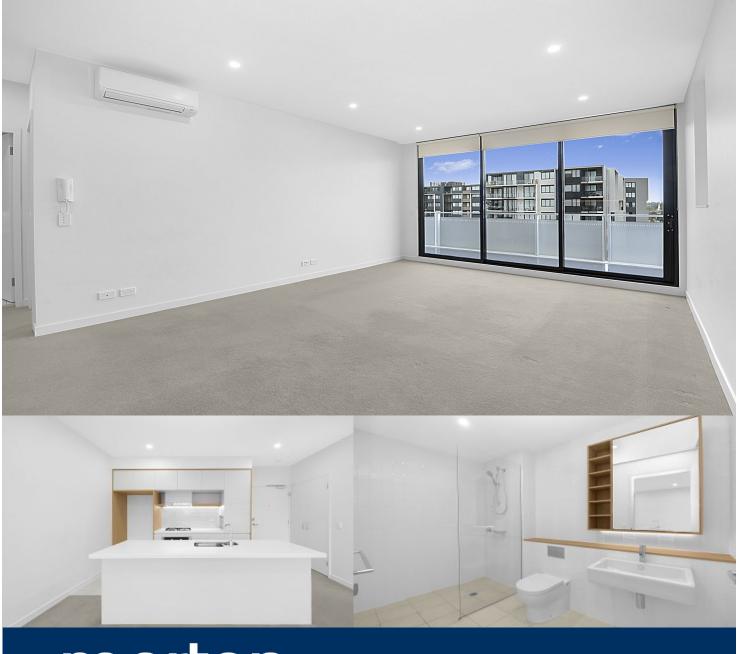

- South facing, island bench, covered balcony with garden views
- Carpeted open living and dining area, efficient LED lighting throughout
- Filled with natural light from the floor to ceiling windows
- Reverse cycle air conditioning, block-out roller blinds throughout
- Stylish eat-in kitchen with stone bench-tops, soft close cupboards
- Four burner stove top with stainless steel appliances
- NBN ready, MATV/PayTV points in living & bedroom
- Quality bathroom with mirrored vanity cabinet
- Large internal laundry with dryer