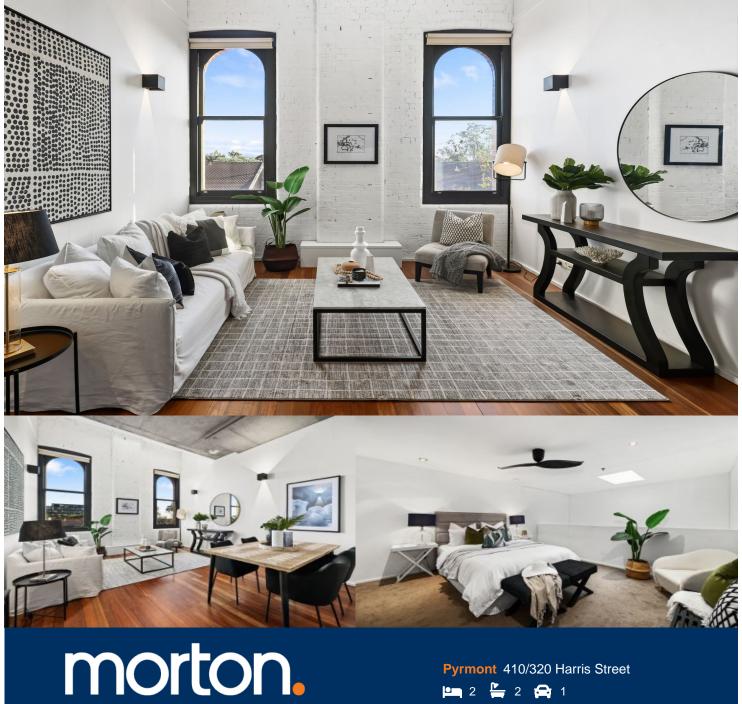

## **James Crow**

0410 593 057

james@morton.com.au

In an exclusive central community complex, this surprisingly quiet split level New York loft style apartment presents a cutting-edge lifestyle. Impeccably styled throughout with no attention to detail spared, this historic warehouse conversion offers flawless designer living ideal for the inner city professional or investors alike.

- Bright and cleverly configured to maximise space
- Vast manicured roof garden stretches over 2800sqm
- Spacious double bedrooms with built-in wardrobes
- Combined liv/dining with soaring dual level ceilings
- Contemporary bathrooms. Main with dual basis and tub
- Low maintenance sun washed entertaining courtyard - Fisher and Paykel gas kitchen, CaesarStone benches
- Polished floors, Euro laundry, ducted air conditioning
- Onsite building manager, lift access and intercom
- Same level access to lock up secure carspace and seperate storage