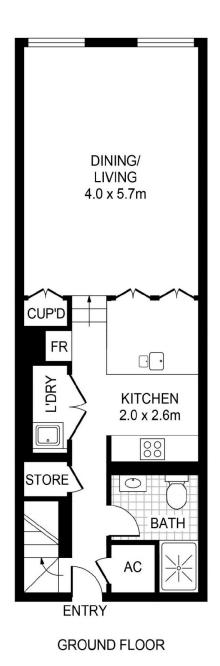

- Bright and cleverly configured to maximise space
- Vast manicured roof garden stretches over 2800sqm
- Spacious double bedrooms with built-in wardrobes
- Combined liv/dining with soaring dual level ceilings
- Contemporary bathrooms. Main with dual basis and tub
- Low maintenance sun washed entertaining courtyard - Fisher and Paykel gas kitchen, CaesarStone benches
- Polished floors, Euro laundry, ducted air conditioning
- Onsite building manager, lift access and intercom
- Same level access to lock up secure carspace and seperate storage

VOID BED 1 4.0 x 4.0m ROBE **ROBE** BATH VOID ROBE **ROBE** BED 2 4.0 x 4.2m **COURTYARD** 4.0 x 2.4m

FIRST FLOOR