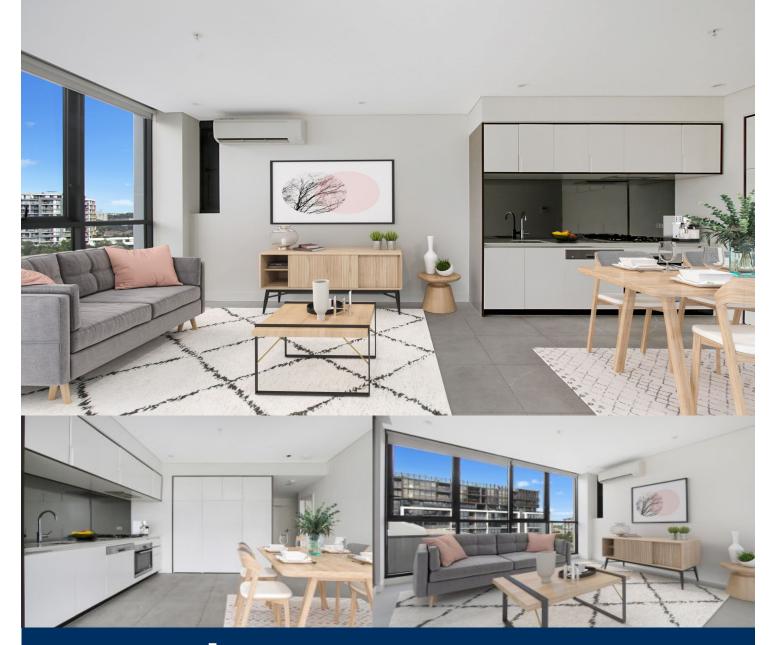

# morton

Enjoy easy living and sleek modern style in 'Promenade', one of Parramatta's most well-regarded riverside developments that's within a stroll to the heart of this vibrant CBD. This designer apartment's well-planned single level layout provides a great low maintenance living environment with fresh interiors, good proportions and a private balcony that captures a great district view, plus it sits in a fantastic location that has quick and easy access to major shopping amenities, transport connections and everything in between.

- Large covered balcony makes a great space to entertain
- Sun filled open living area with floor-to-ceiling windows
- Smartly-appointed kitchen with gas cooktop and good storage
- Good-sized double bedroom plus a separate study area
- Air-conditioning, intercom entrance and internal laundry
- Security basement car space, caged storage and lift access
- Shared gardens, BBQ facilities and play area in the complex