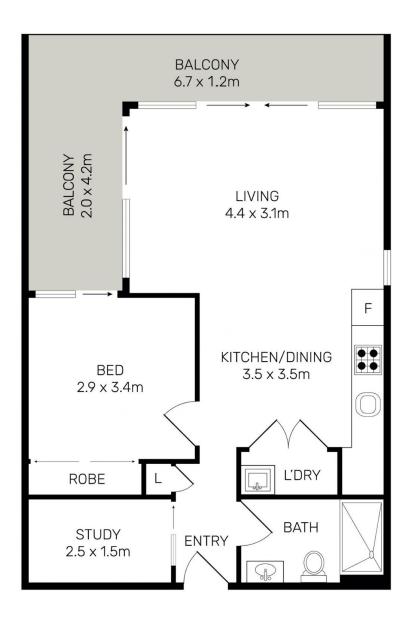

This superb modern one bedroom with study apartment is quietly located in 'Evoke' Building. This natural sunlight filled home offers very relaxed lifestyle, well maintained, good security and spacious layout. Close to waterside, playground, supermarket and schools. it is perfect for the first home buyers and investors. walking distances to the Meadowbank train station, ferry and bus stations.

- Landscape garden and BBQ facilities
- Indoor heated pool and spa
- Gym and sauna
- Spacious floor plan