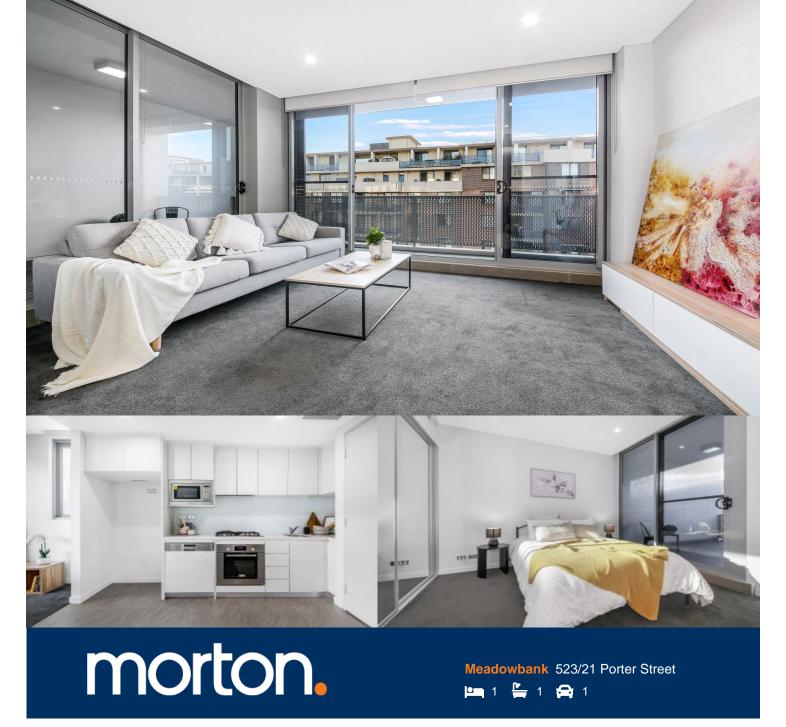

This superb modern one bedroom with study apartment is quietly located in 'Evoke' Building. This natural sunlight filled home offers very relaxed lifestyle, well maintained, good security and spacious layout. Close to waterside, playground, supermarket and schools. it is perfect for the first home buyers and investors. walking distances to the Meadowbank train station, ferry and bus stations.

- Landscape garden and BBQ facilities
- Indoor heated pool and spa
- Gym and sauna
- Spacious floor plan