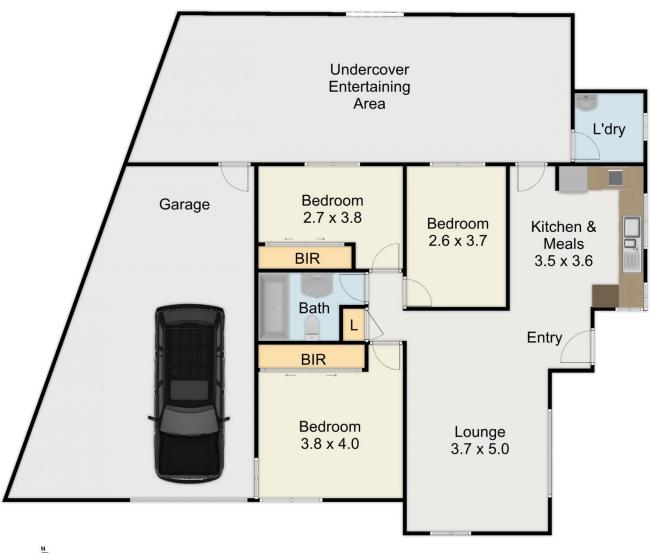

- State of the art kitchen featuring granite benchtops and quality appliances
- Renovated bathroom with sophistication in mind
- Ducted air-conditioning throughout
- Secure garage with automatic roller door and workshop space
- Additional off street parking for your guests
- Large alfresco entertainment area
- Spacious backyard with granny flat potential