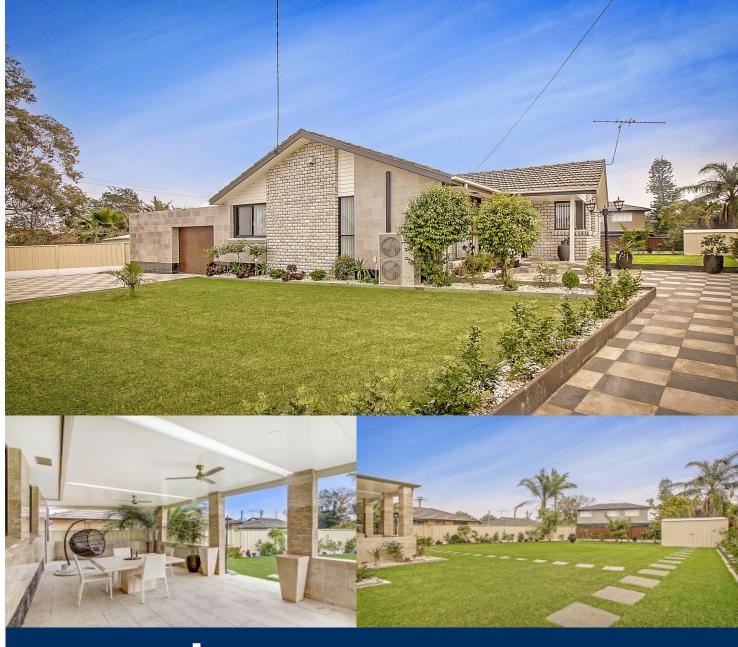

morton.

**Colyton** 143 Shepherd Street

Perfectly positioned only moments away from local schools, shops parks and fields, this single-level newly renovated home welcomes families, first home buyers or the savvy investor. An expansive undercover alfresco area with a low maintenance yard, this property is perfect for those looking for an elegant and contemporary lifestyle.

- State of the art kitchen featuring granite benchtops and quality appliances
- Renovated bathroom with sophistication in mind
- Ducted air-conditioning throughout
- Secure garage with automatic roller door and workshop space
- Additional off street parking for your guests
- Large alfresco entertainment area
- Spacious backyard with granny flat potential