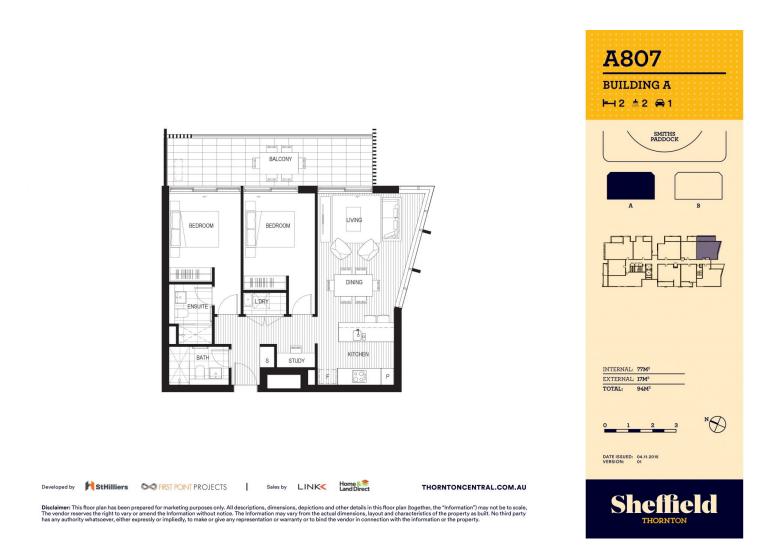

- Spacious covered balcony with views of the cricket oval
- Open living & dining w engineered timber flooring, study area
- Eat-in kitchen w stone benchtops & soft close cupboards
- Mirrored splashback, gas cooktop, stainless steel appliances
- LED lighting, Data/TV points in the living room and bedroom
- Wool-blend carpeted bedrooms, mirrored built-in robes
- Quality bathroom/ensuite with mirrored vanity cabinet
- Internal laundry with dryer