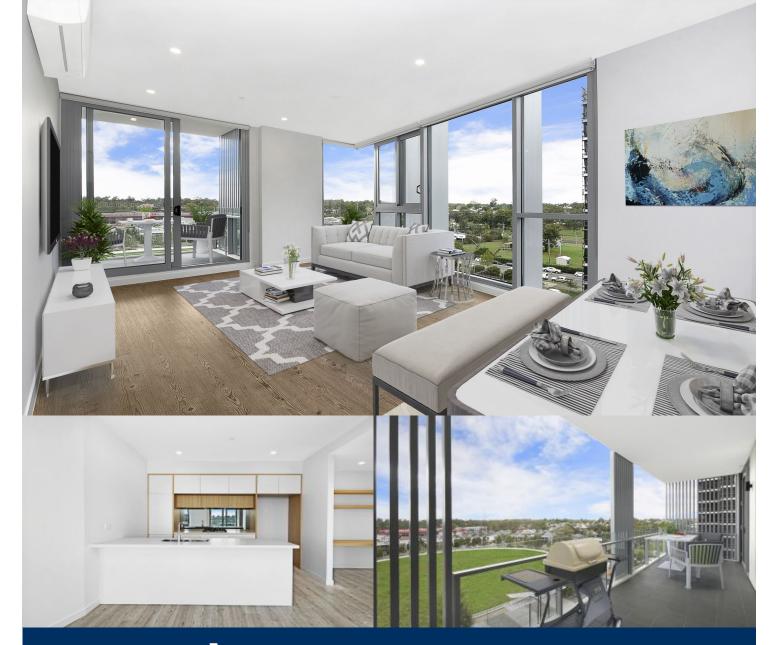

- Spacious covered balcony with views of the cricket oval
- Open living & dining w engineered timber flooring, study area
- Eat-in kitchen w stone benchtops & soft close cupboards
- Mirrored splashback, gas cooktop, stainless steel appliances
- LED lighting, Data/TV points in the living room and bedroom
- Wool-blend carpeted bedrooms, mirrored built-in robes
- Quality bathroom/ensuite with mirrored vanity cabinet
- Internal laundry with dryer