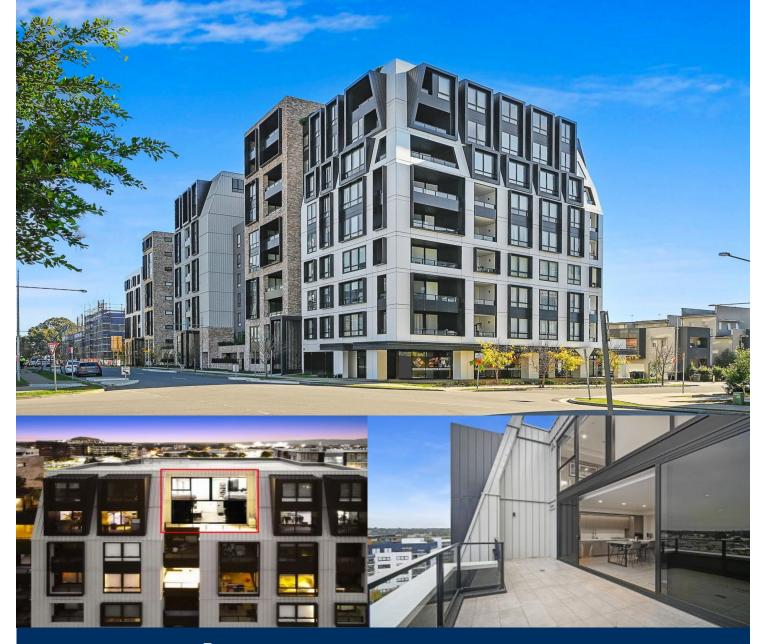

# morton.

Lumina is the most striking building in Penrith, with a characteristic reclaimed-look brick façade, inspired from Venice in Italy and five rooftop facilities including a BBQ area, vege garden, ping pong table, viewing deck and pet area.

- This luxurious two bedroom split-level penthouse is perched on levels 8 and 9, enjoying only four neighbours in its tower

- Boasting 119sqm of internal living area and offered fully furnished in the sale price, including 2 x LG Gallery TVs, two queen beds, Sonos sound system, lounge suite, wall art, wall mounted Dyson vacuum cleaner and much more

- North facing balcony with panoramic views of the picturesque Blue Mountains, water canal and Thornton Estate - Tinted windows off the living room downstairs with floorboards

- Stylish kitchen with Westinghouse gas cooktop, dishwasher, integrated fridge/freezer and microwave, 60mm Caesarstone benchtops and a custom made eat-in island bench