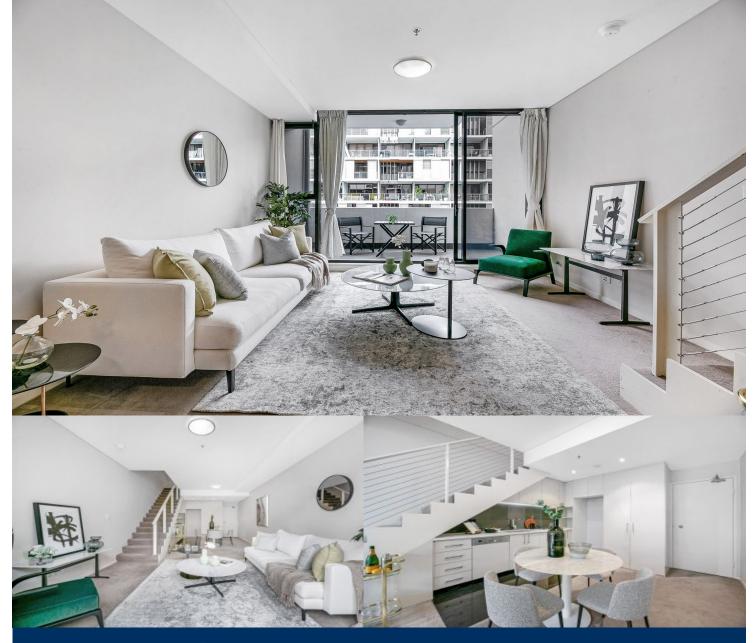

# morton.

Wonderfully positioned in the bustling precinct of Victoria Park, the famous 'Emerald Park' apartments provide a new level of living. This luxurious one bedroom apartment offers split-level layout with spacious lounge downstairs and sun-drenched bedroom upstairs. The open plan living and dining areas flow out onto an oversized balcony with views. The unit features contemporary design and quality features.

- Oversized bedroom with built in robe
- Integrated modern kitchen with stainless steel appliances
- Dishwasher, oven and gas cooking
- Luxury bathroom with floor to ceiling tiles
- Polyurethane finish joinery with ample storage
- Internal laundry with dryer
- Intercom, broadband and Foxtel connection
- A resort beach pool and BBQ area with outdoor spa
- Study
- Storage cage