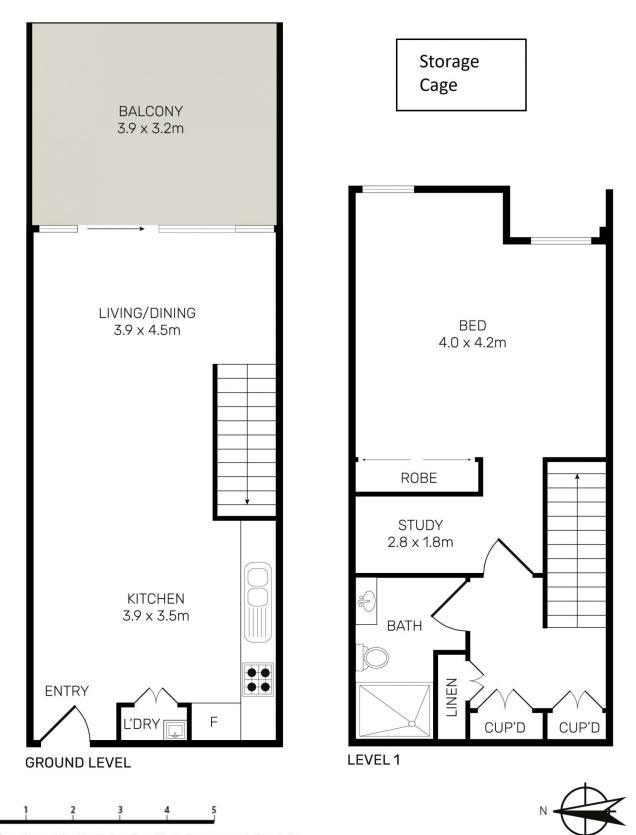

- Oversized bedroom with built in robe
- Integrated modern kitchen with stainless steel appliances
- Dishwasher, oven and gas cooking
- Luxury bathroom with floor to ceiling tiles
- Polyurethane finish joinery with ample storage
- Internal laundry with dryer
- Intercom, broadband and Foxtel connection
- A resort beach pool and BBQ area with outdoor spa
- Study
- Storage cage