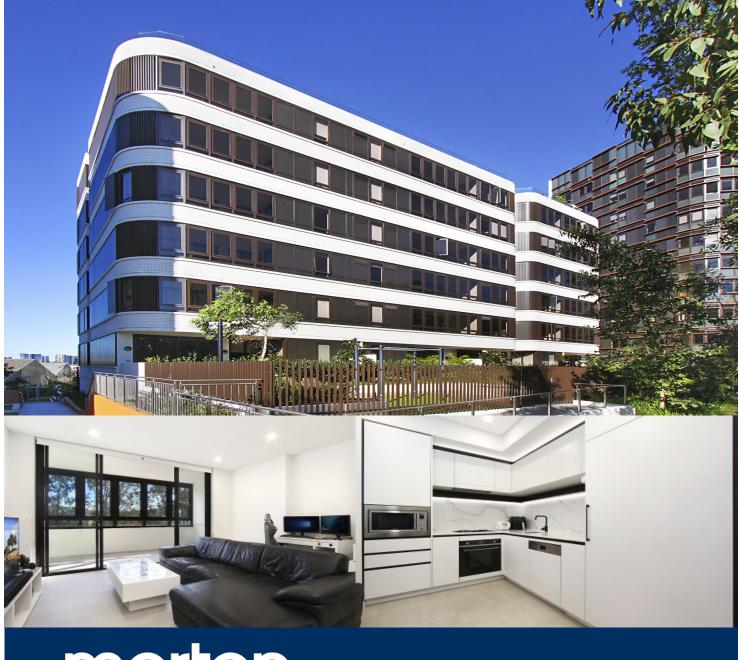

morton.

Melrose Park 201/2D Wharf Road

Spacious and bright interiors delivered with a smart modern style define this generously proportioned single-level apartment. Set within the architectural Melrose Park North building, it offers a fresh and easycare property and provides a great escape from Sydney's fast-paced city life with relaxing outlooks over the treetops.

- Large open and airy living space with crisp modern décor
- Enclosed north-facing balcony capturing elevated leafy views
- Good-sized double bedroom has access onto the balcony
- Sleek and modern kitchen with gas fittings and dishwasher
- Separate media area/home office plus a designer bathroom
- Air-conditioning, intercom entry and an internal laundry
- Level lift access to a basement car space and storage cage
- Residents' access to a shared rooftop garden for entertaining