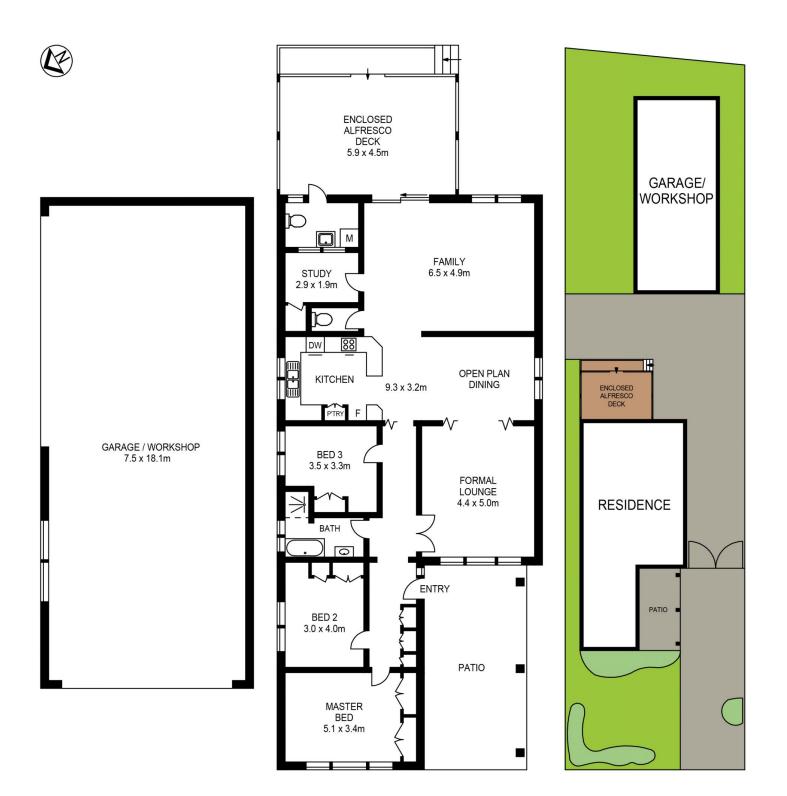

- Massive 18m x 7.5m workshop ideal for the car/truck enthusiast
- Plenty of side access to backyard
- Three bedrooms plus study
- Formal lounge and dining
- Large rumpus/games room
- R3 zoning Development potential (STCA)

#### 66 SYDNEY STREET, ST MARYS

Please note these measurements are approximate only. The plans is intended as a rough guide for illustrative purpose. It is not warranted or guaranteed to be correct nor it is part of the sale or rental contract