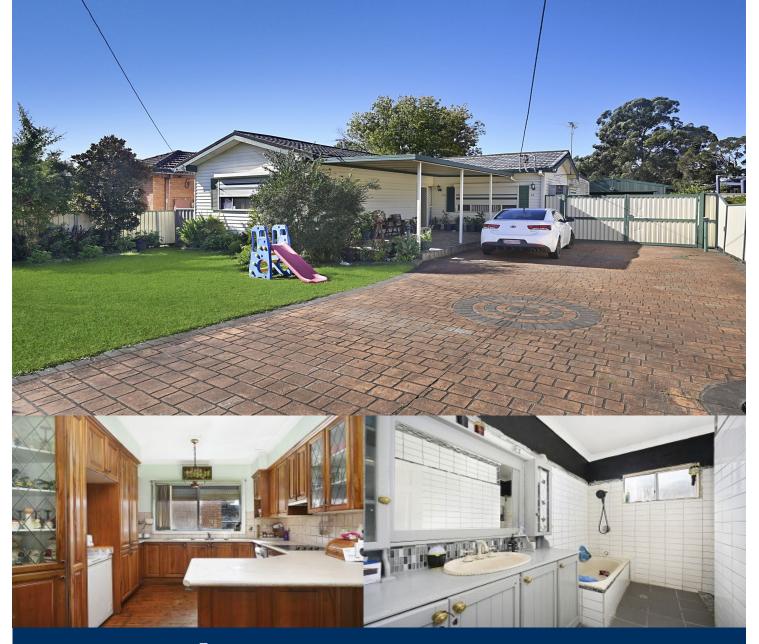

# morton.

So many options for the home buyer, investor or developer as this big home sits on a large 942m2 block with a zoning of R3. The home needs some cosmetic work but has plenty of potential for the whole family.

- Massive 18m x 7.5m workshop ideal for the car/truck enthusiast
- Plenty of side access to backyard
- Three bedrooms plus study
- Formal lounge and dining
- Large rumpus/games room
- R3 zoning Development potential (STCA)