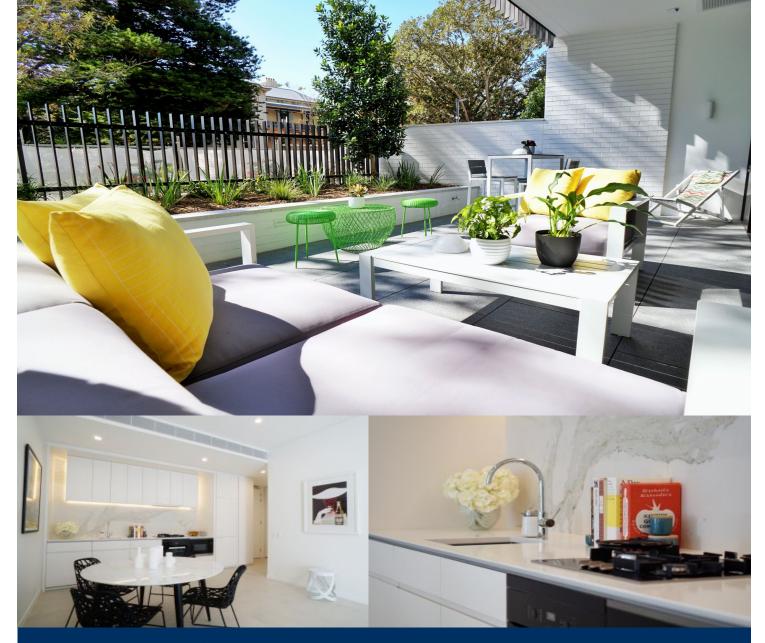

## morton.

This sumptuous garden level terrace apartment offers a private leafy aspect, looking out directly north to the lawn and landscaped gardens that define The Moreton apartments. With views of Morton Manor, the all day sun drenched courtyard is the perfect entertaining space. Dual access, the luxurious interiors offer seclusion and privacy unprecedented in Bondi. Be delighted with heated tiles throughout, a luxury inclusion for only the best residences. Ceiling heights in excess of 3m, together with floor to ceiling windows add to the volume of this apartment.

- Generous entertaining 38sqm private garden terrace with direct secure access to central courtyard

- Luxury zoned under floor heating throughout
- Tiled Kitchen, Dining and Living areas
- Upgraded Miele appliances including, washing machine, dryer and integrated
- Fridge/Freezer with automatic ice maker
- Bedroom with built in wardrobes
- Study