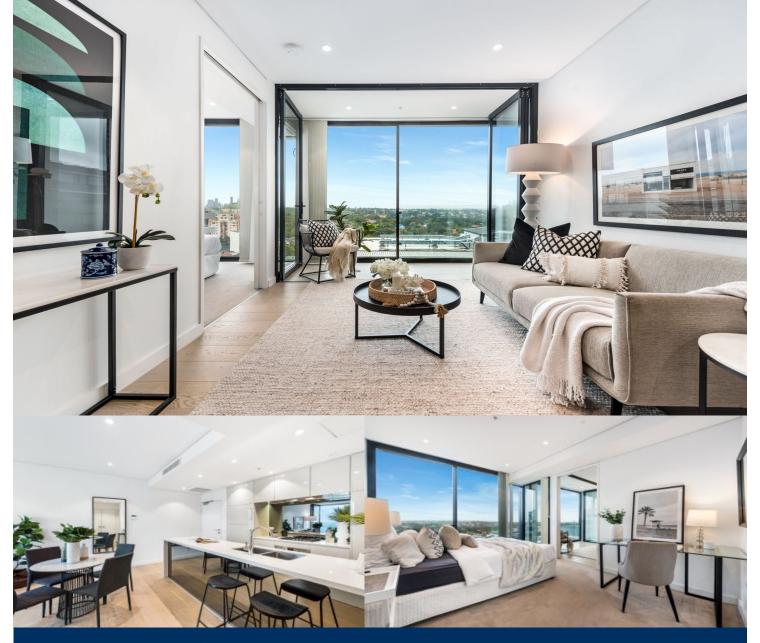

## morton.

Boasting space, style and quality finishes, this modern apartment is nestled in a prime position of Air St Leonards. Designed by Robertson and Marks, the Air development offers seamless light-filled indoor/outdoor living in a highly sought after vibrant location.

- North facing, open plan living, seamless winter garden
- Cleverly configured interiors to maximize the space
- Caeser stone bench tops, European appliances, integrated fridge
- Spacious bedroom with built in wardrobe, wool blend carpet

- Oak timber floorboards, reverse cycle ducted A/C, internal laundry

- Storage cage, security building with lift access

St Leonards 801/10 Atchison Street