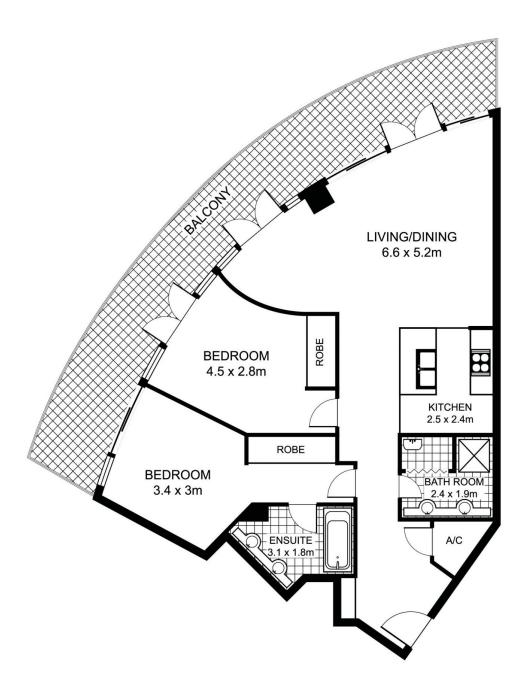

# 304/45 Shelley St, SYDNEY

\* note all measurements are approximate only. Plan is provided only as an indication of layout.