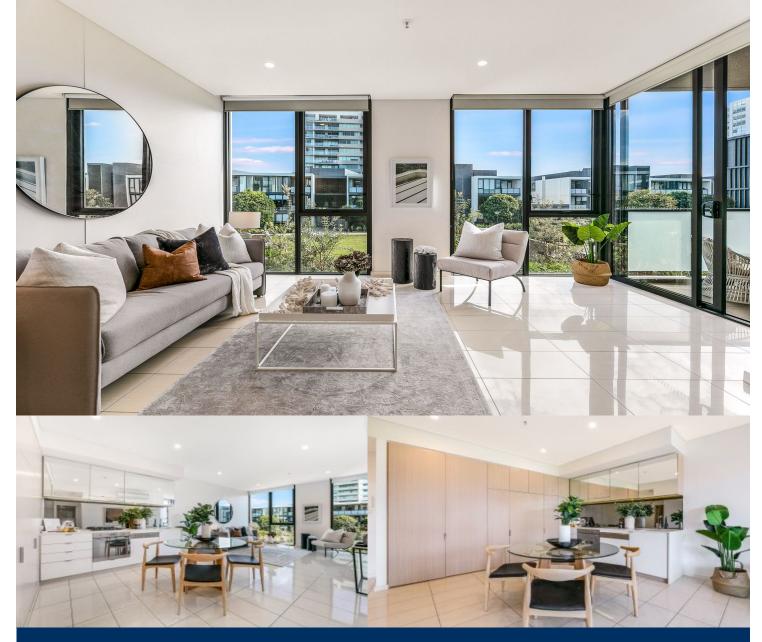

# morton.

Sold by Calvin Chan 0406 888 028

This top floor garden facing one-bedroom residence creates an instant impact with its generous proportions, sleek designer finishes and luxury on-site leisure facilities. It is set within a prestige architectural complex and offers a quality lifestyle property that has all the amenities of Victoria Park, East Village and Green Square station a stroll from the front door.

- Bright open plan design featuring living and dining areas
- Level access to a private balcony with elevated outlooks to the skygarden
- Designer kitchen with dishwasher and gas appliances
- A good-sized designer bathroom plus an internal laundry
- Air conditioning, video intercom, data/TV points, LED lighting
- Secure car space
- Storage cage