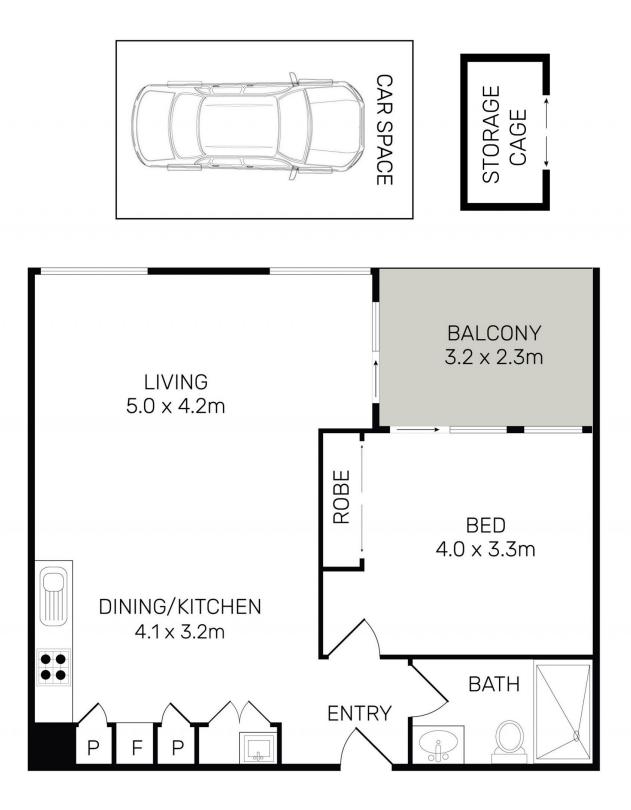

- Bright open plan design featuring living and dining areas
- Level access to a private balcony with elevated outlooks to the skygarden
- Designer kitchen with dishwasher and gas appliances
- A good-sized designer bathroom plus an internal laundry
- Air conditioning, video intercom, data/TV points, LED lighting
- Secure car space
- Storage cage