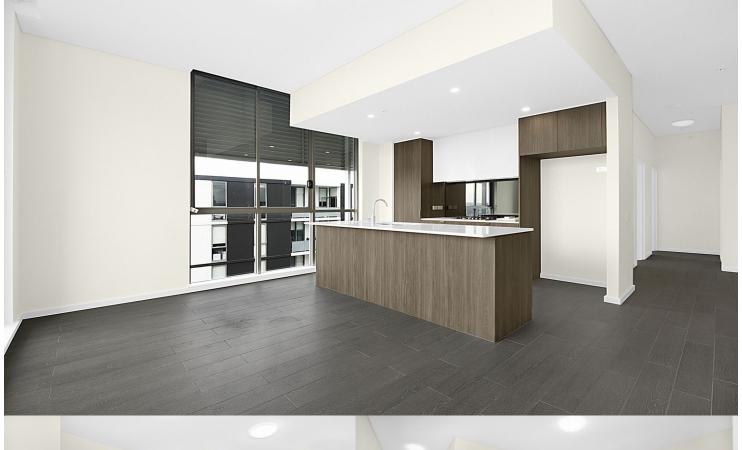

#### **Features**

- Covered balcony, northeast facing with Blue Mountains
- Tiled open living and dining area, LED lighting throughout
- Filled with natural light from the floor to ceiling windows
- Reverse cycle air conditioning, block-out roller blinds throughout
- Stylish kitchen with stone bench-tops, soft close drawers & cupboards
- Four burner stove top with stainless steel dishwasher and
- Wool-blend carpeted bedrooms with mirrored built-in robes
- Master with walk-in robe and quality en-suite
- NBN ready, Data/TV/PayTV points in the living & bedroom
- Quality bathroom with mirrored vanity cabinet