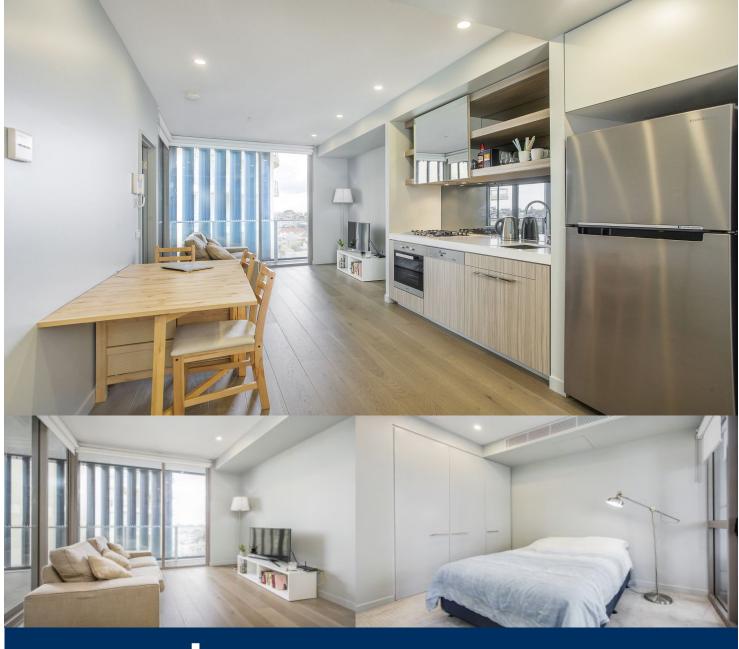

morton.

**Bondi Junction** 904/253 Oxford Street

Located in the hub of Bondi Junction, this apartment offers resort-style apartment living with a private rooftop entertainment area and easy access to a lively Westfield, bus/train interchange and Bondi Beach.

- Reverse cycle air conditioning
- Stainless steel appliances
- Soft close kitchen draws and cupboards
- Stone bench tops, mirror splash back
- LED under cupboard lighting
- Timber floors, efficient LED down lights
- Data/TV points in living and main bedroom
- Recessed mirrored cabinets in bathroom
- Security building, video intercom