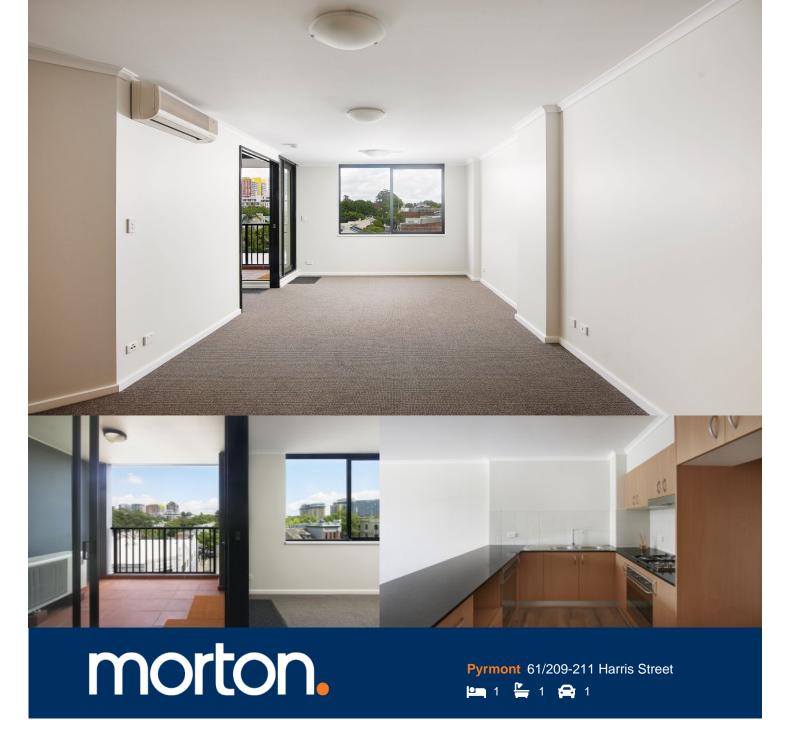

Located in the much sought after Bauhaus building, this beautifully bright and spacious open plan one bedroom apartment is well positioned for those seeking a superb location within a short stroll to Darling Harbour, CBD and major shopping centres. It's the perfect place to call home for a working executive or couple.

- Modern kitchen with granite benchtops, stainless steel appliances and gas cook top
- Open plan combined living and dining rooms
- Private sun-filled balcony flowing from living room
- Large bedroom area with built-in wardrobe
- Modern bathroom with bathtub and concealed internal laundry, with dryer
- Under cover secure car space for one car
- Full building security with lift and intercom access
- Shared complex facilities consisting of a well equipped gym and rooftop terrace with expansive views over Blackwattle Bay and the Anzac Bridge
- Freshly painted, newly laid carpets and new blinds